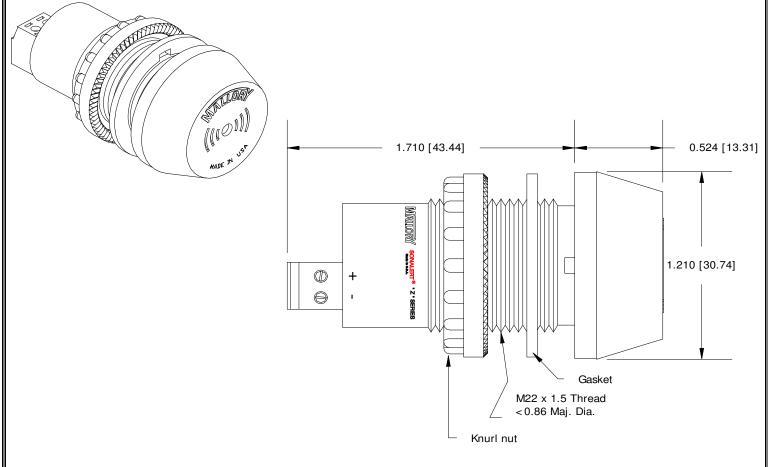

## MALLORY Mallory Sonalert Products,Inc. Part #: Revision:

Part #: ZA048LASS1

Revision:

Specifications:

| Sound Level Category  | Loud                                                                          |
|-----------------------|-------------------------------------------------------------------------------|
| Mode of Operation     | 1 Min On-Time Continuous                                                      |
| Voltage Rating        | 28 to 48 VAC/DC                                                               |
| Frequency             | 3900 ± 500 Hz                                                                 |
| Loudness @ 2 FT       | 85 to 95 dB(A) Typ.                                                           |
| Current Draw          | 40mA MAX                                                                      |
| Housing Material      | 6/6 Nylon, Color: Black                                                       |
| Storage Temperature   | -40° to +80° C                                                                |
| Operating Temperature | -30° to +65° C                                                                |
| Panel Mounting        | Recommended hole size is 22.5 mm. Thread front will fit standard 22.5mm hole. |
| Knurled Nut           | Used to attach part to panel. The max recommended torque is 10 in-lbs.        |
| Weight (Typical)      | 28 g                                                                          |
| NEMA 3R,4X, & 12      | Approved with use of included gasket.                                         |
| cUL Recognition       | Supply voltage shall employ Transient Voltage Surge Suppression.              |
| Options               | Please contact factory.                                                       |
|                       |                                                                               |

Dimensions: Inches (mm) cUL Recognized ROHS Compliant