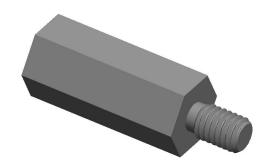

M2149-3005-SS

COMPONENT

6 MM HEX MALE-FEMALE STANDOFFS

5.00 SHEET

**STANDOFFS** 

1 of 1