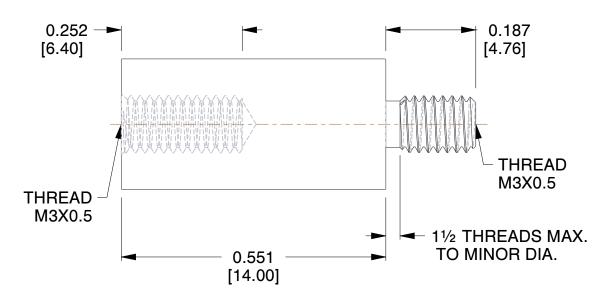

## NOTES:

- 1. Material: Stainless Steel
- 2. Finish: No Plate
- 3. ASME Y14.5M 2009
- 4. All Drawing Dimensions are in Inches [mm]
- 5. Unless otherwise specified; Edge Breaks, Radii or Countersinks 0.005-0.015

TOLERANCES
ALL DIMENSIONS ARE INCHES
(UNLESS OTHERWISE SPECIFIED)
METALLIC
LENGTHS </=: 6 INCHES ± 0.005
LENGTH : 6 INCHES ± 0.010
DIAMETERS: ± 0.005

NON-METALLIC
LENGTH: ±0.010 DIAMETERS: ± 0.010
INTERNAL THREADS:
MINIMUM THREAD DEPTH

M2149-3005-SS

COMPONENT

6 MM HEX MALE-FEMALE STANDOFFS

5.00 SHEET

**STANDOFFS** 

1 of 1