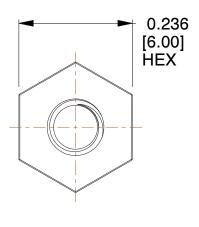

## NOTES:

- 1. Material: Stainless Steel
- 2. Finish: No Plate
- 3. ASME Y14.5M 2009
- 4. All Drawing Dimensions are in Inches [mm]
- 5. Unless otherwise specified; Edge Breaks, Radii or Countersinks 0.005-0.015

TOLERANCES
ALL DIMENSIONS ARE INCHES
(UNLESS OTHERWISE SPECIFIED)
METALLIC
LENGTHS </=: 6 INCHES ± 0.005
LENGTH : 6 INCHES ± 0.010
DIAMETERS: ± 0.005

NON-METALLIC
LENGTH: ±0.010 DIAMETERS: ± 0.010
INTERNAL THREADS:
MINIMUM THREAD DEPTH

M2149-3005-SS

COMPONENT

6 MM HEX MALE-FEMALE STANDOFFS

5.00 SHEET

**STANDOFFS** 

1 of 1