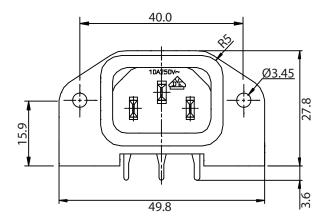

## NOTES:

**RATING:** 

UL, CSA: 15A 250V AC VDE: 10A 250V AC APPROVALS: UL, CSA, VDE

**RoHS COMPLIANT** 

## **CONTROLLED**

| Dim<br>range | Tolerance<br>+/-<br>(mm) | Qualtek Electronics Corp.  PPC DIVISION |                |                  |  |
|--------------|--------------------------|-----------------------------------------|----------------|------------------|--|
| (mm)         |                          | Part Number: 70                         | )3-00/09C      | RoHS<br>ompliant |  |
| 0-1          | 0.15                     | Description: AC RECEPTACLE              |                |                  |  |
| 1-6          | 0.20                     |                                         |                |                  |  |
| 6-18         | 0.30                     |                                         | LINIT. mama    | DEV D            |  |
| 18-50        | 0.50                     |                                         | UNIT: mm       | REV. B           |  |
| 50-120       | 0.70                     | Drawn / Date                            | Checked / Date | Approved / Date  |  |
| 120-250      | 0.90                     | B. ZHANG                                | 04-12-02       | JJH / 04-12-02   |  |
| 250-500      | 1.20                     | 04-12-02                                | 04 12-02       | 33117 04 12 02   |  |