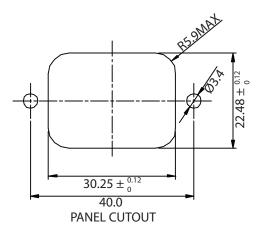

## **CONTROLLED**

| Dim<br>range | Tolerance<br>+/-<br>(mm) | Qualtek Electronics Corp.  PPC DIVISION |                |                  |  |
|--------------|--------------------------|-----------------------------------------|----------------|------------------|--|
| (mm)         |                          | Part Number: 70                         | )3-00/09C      | RoHS<br>ompliant |  |
| 0-1          | 0.15                     | Description: AC RECEPTACLE              |                |                  |  |
| 1-6          | 0.20                     |                                         |                |                  |  |
| 6-18         | 0.30                     |                                         | LINIT. mama    | DEV D            |  |
| 18-50        | 0.50                     |                                         | UNIT: mm       | REV. B           |  |
| 50-120       | 0.70                     | Drawn / Date                            | Checked / Date | Approved / Date  |  |
| 120-250      | 0.90                     | B. ZHANG                                | 04-12-02       | JJH / 04-12-02   |  |
| 250-500      | 1.20                     | 04-12-02                                | 04 12-02       | 33117 04 12 02   |  |