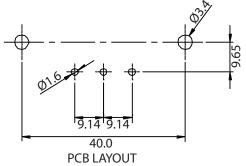

## **CONTROLLED**

| Dim<br>range | Tolerance<br>+/-<br>(mm) | Qualtek Electronics Corp.  PPC DIVISION |                |                  |  |
|--------------|--------------------------|-----------------------------------------|----------------|------------------|--|
| (mm)         |                          | Part Number: 70                         | )3-00/09C      | RoHS<br>ompliant |  |
| 0-1          | 0.15                     | Description: AC RECEPTACLE              |                |                  |  |
| 1-6          | 0.20                     |                                         |                |                  |  |
| 6-18         | 0.30                     |                                         | LINIT. mama    | DEV D            |  |
| 18-50        | 0.50                     |                                         | UNIT: mm       | REV. B           |  |
| 50-120       | 0.70                     | Drawn / Date                            | Checked / Date | Approved / Date  |  |
| 120-250      | 0.90                     | B. ZHANG                                | 04-12-02       | JJH / 04-12-02   |  |
| 250-500      | 1.20                     | 04-12-02                                | 04 12-02       | 33117 04 12 02   |  |