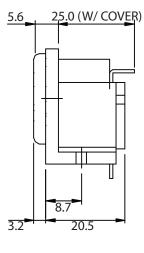

## **CONTROLLED**

| Dim<br>range | Tolerance<br>+/-<br>(mm) | Qualtek Electronics Corp.  PPC DIVISION |                |                  |  |
|--------------|--------------------------|-----------------------------------------|----------------|------------------|--|
| (mm)         |                          | Part Number: 70                         | )3-00/09C      | RoHS<br>ompliant |  |
| 0-1          | 0.15                     | Description: AC RECEPTACLE              |                |                  |  |
| 1-6          | 0.20                     |                                         |                |                  |  |
| 6-18         | 0.30                     |                                         | LINIT. mama    | DEV D            |  |
| 18-50        | 0.50                     |                                         | UNIT: mm       | REV. B           |  |
| 50-120       | 0.70                     | Drawn / Date                            | Checked / Date | Approved / Date  |  |
| 120-250      | 0.90                     | B. ZHANG                                | 04-12-02       | JJH / 04-12-02   |  |
| 250-500      | 1.20                     | 04-12-02                                | 04 12-02       | 33117 04 12 02   |  |