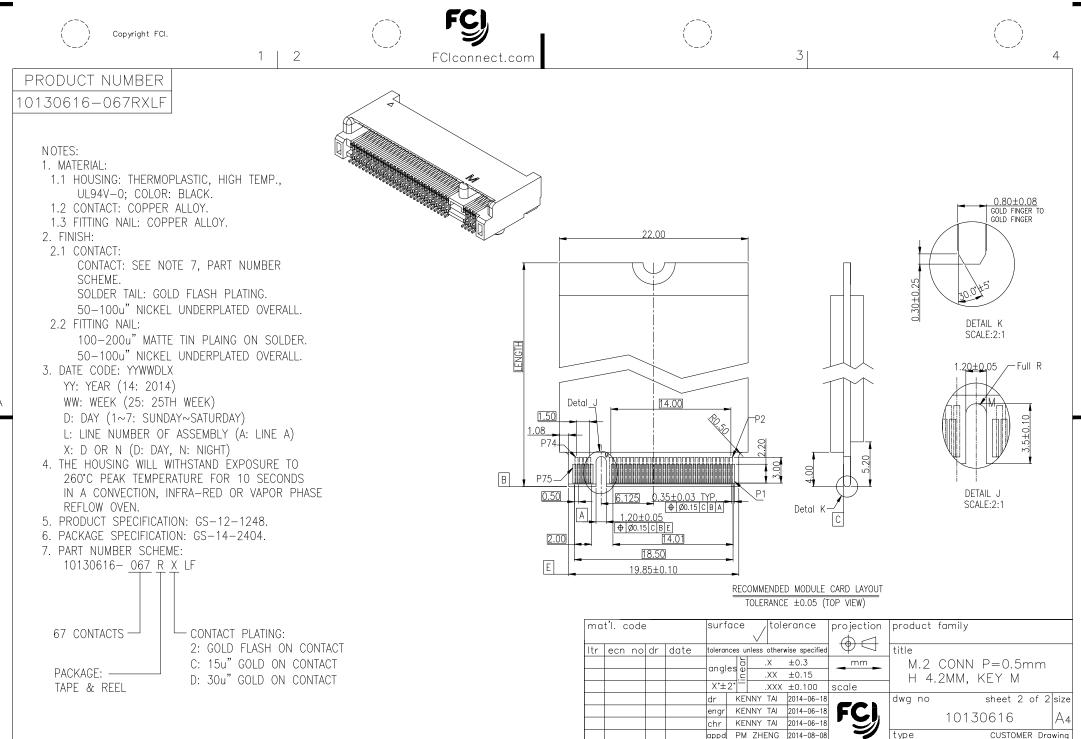

В

form: A4mmXLc

2

sheet

index sheet

revision B B

1 2

PDS: Rev :B 3

STATUS:Released

Printed: Aug 0442015