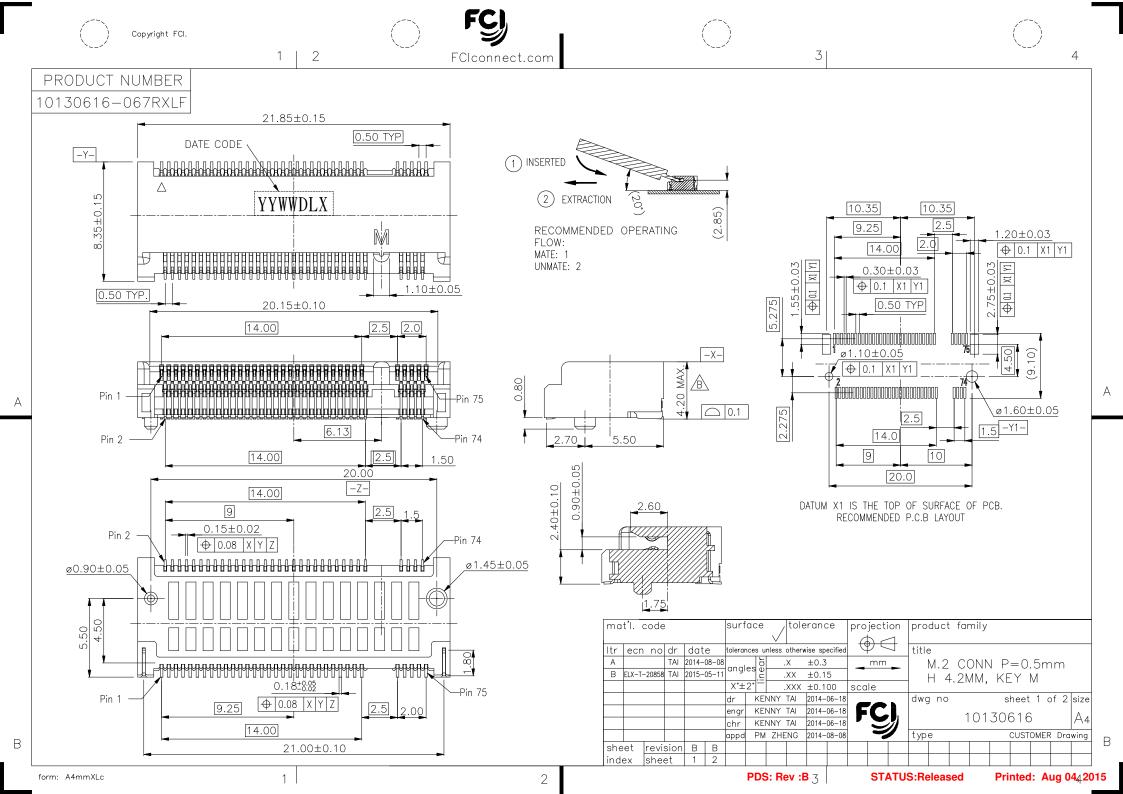

В

form: A4mmXLc

2

sheet

index sheet

revision B B

1 2

PDS: Rev :B 3

STATUS:Released

Printed: Aug 0442015