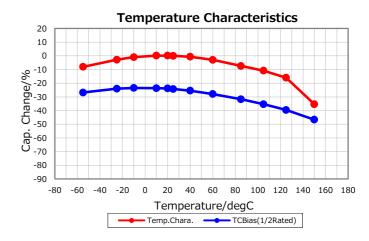

e best service and solution. Let us make a better world for our industry!



# Contact us

Tel: +86-755-8981 8866 Fax: +86-755-8427 6832

Email & Skype: info@chipsmall.com Web: www.chipsmall.com

Address: A1208, Overseas Decoration Building, #122 Zhenhua RD., Futian, Shenzhen, China















# **Application & Main Feature**

Commercial Grade ( High Temperature Application ) )

#### **Series**

C2012 [EIA 0805]





#### **Dimensions**

2.00mm +/-0.2mm W 1.25mm +/-0.2mm 1.25mm +/-0.2mm Τ В 0.20mm Min. 0.50mm Min.

## Temperature Characteristic

X8L (-55 to 150 degC +15,-40%)

## Rated Voltage

1E(25Vdc)

# Capacitance

mic Chip Capac

1.5uF

# Capacitance Tolerance

K (+/-10%)

### Dissipation Factor

5% Max.

#### Insulation Resistance

333Mohm Min.

## AEC-Q200

Not Applicable