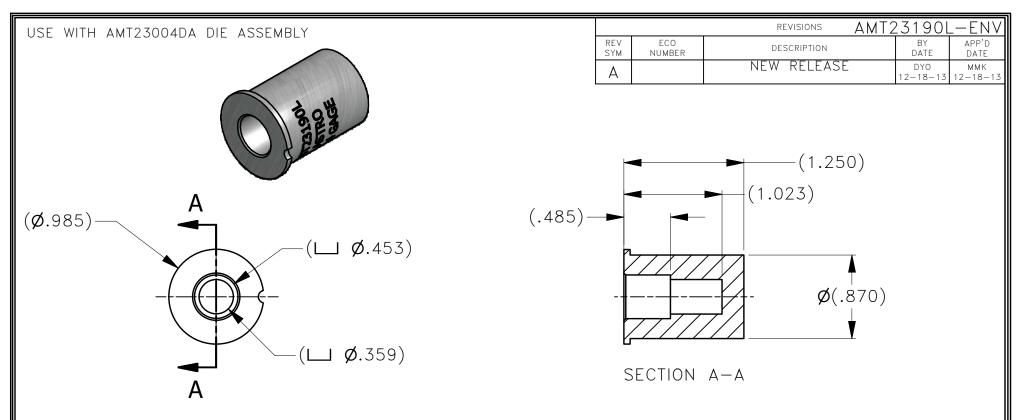

## UNCONTROLLED DOCUMENT WILL NOT BE UPDATED

NOTES: 1. THIS IS AN ICAD DRAWING. DO NOT CHANGE MANUALLY.

|                                                                                                                                                                                                                                                                                                                               | MATERIAL       | ITEM                                                                                                                                                                  | PART NO.      |                                                  |         | QTY.            | DESCRIPTION/REMARKS          |                      |
|-------------------------------------------------------------------------------------------------------------------------------------------------------------------------------------------------------------------------------------------------------------------------------------------------------------------------------|----------------|-----------------------------------------------------------------------------------------------------------------------------------------------------------------------|---------------|--------------------------------------------------|---------|-----------------|------------------------------|----------------------|
|                                                                                                                                                                                                                                                                                                                               | REF: 2024 ALUM | CHK'D.                                                                                                                                                                | NETOMI<br>IMK | DATE<br>DYO<br>DATE<br>12-18-13                  | 21615   | A<br>S.W. TUALA | STRO TOOL CORF               | CAGE 581<br>OR 97006 |
| THESE DRAWINGS, SPECIFICATIONS OR OTHER DATA ARE AND REMAIN, THE PROPERTY OF ASTRO TOOL CORP. AND MUST BE RETURNED UPON REQUEST.  THEY CONTAIN INFORMATION OWNED AND/OR DEVELOPED BY ASTRO AT ITS OWN PRIVATE EXPENSE AND MAY NOT BE USED, DUPLICATED OR DISCLOSED TO OTHERS, IN WHOLE OR IN PART FOR DESIGN, MANUFACTURE, OR | HEAT TREAT N/A | APP'D.                                                                                                                                                                |               | DATE                                             | ENV     |                 | E DRAWING: A<br>DCATOR, 4 GA |                      |
| PROCUREMENT WITHOUT THE WRITTEN PERMISSION OF ASTRO TOOL CORP. EACH  AND EVERY TIME.  CREATED FROM AN INVENTOR MODEL.  CHANGES MUST BE REFLECTED IN THE 3D PART                                                                                                                                                               | FINISH         | TOLERANCE: UNLESS OTHERWISE SPECIFIED FRACTIONS±1/32 ANGLES± 1' DECIMAL INCHES: .X ±.030 .XX ±.010 .XXX ±.005 .XXXX ±.0005 REMOVE BURRS AND BREAK SHARP EDGES .005015 |               | SIZE SCALE CAD P/N A N/A AMT23190L-ENV_RA 1 OF 1 |         |                 |                              |                      |
| DO NOT SCALE DRAWING                                                                                                                                                                                                                                                                                                          |                |                                                                                                                                                                       |               | ID BREAK                                         | POSTING |                 | AMT23190L-                   | -ENV A               |