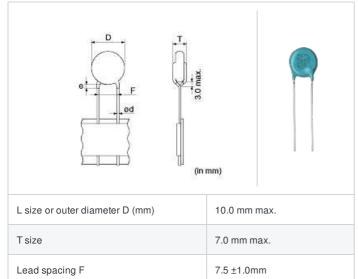

### Shape

0.6 ±0.05mm

Up to the end of crimp

## Specifications

Lead diameter d

Paint dripping e

| Capacitance                                      | 2200pF±20%     |
|--------------------------------------------------|----------------|
| Rated voltage                                    | 250Vac(r.m.s.) |
| Temperature characteristics (complied standard)  | E(JIS)         |
| Capacitance change rate                          | +20/-55%       |
| Temperature range of temperature characteristics | -25 to 85°C    |
| Operating temperature range                      | -40 to 125°C   |