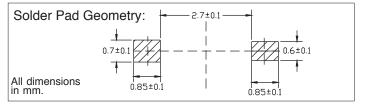

# CMD28-21 Series SMT LEDs

CMD28-21 Series features a SMD LED with a high intensity light output and a clear lens