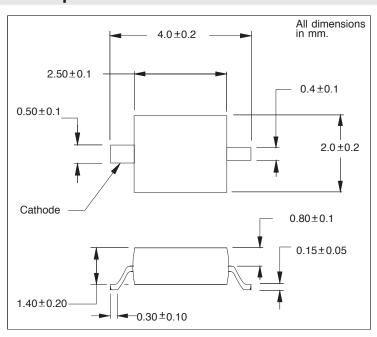

# CMD28-21 Series SMT LEDs

CMD28-21 Series features a SMD LED with a high intensity light output and a clear lens