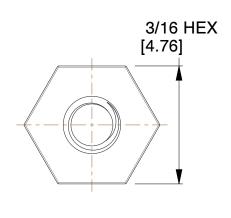

LENGTHS </=: 6 INCHES ± 0.005

LENGTH >: 6 INCHES ± 0.010 DIAMETERS: ± 0.005

NON-METALLIC LENGTH: ±0.010 DIAMETERS: ± 0.010 INTERNAL THREADS: MINIMUM THREAD DEPTH

2054-256-N

3/16 HEX FEMALE STANDOFFS

| COMPONENT | ENT STANDO |       |
|-----------|------------|-------|
|           |            | SCALE |