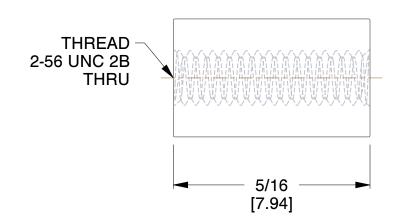

## **NOTES:**

- 1. Material: Nylon 2. Finish: No Plate
- 3. ASME Y14.5M 2009
- 4. All Drawing Dimensions are in Inches [mm]5. Unless otherwise specified; Edge Breaks, Radii or Countersinks 0.005-0.015

95 Silvermine Rd., Seymour CT 06483 Tel: 203-888-2133, Fax: 203-888-9860

LENGTHS </=: 6 INCHES ± 0.005

LENGTH >: 6 INCHES ± 0.010 DIAMETERS: ± 0.005

NON-METALLIC LENGTH: ±0.010 DIAMETERS: ± 0.010 INTERNAL THREADS: MINIMUM THREAD DEPTH

2054-256-N

3/16 HEX FEMALE STANDOFFS

| COMPONENT | ENT STANDO |       |
|-----------|------------|-------|
|           |            | SCALE |