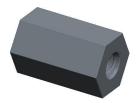

LENGTHS </=: 6 INCHES ± 0.005

LENGTH >: 6 INCHES ± 0.010 DIAMETERS: ± 0.005

NON-METALLIC LENGTH: ±0.010 DIAMETERS: ± 0.010 INTERNAL THREADS: MINIMUM THREAD DEPTH

2054-256-N

3/16 HEX FEMALE STANDOFFS

| COMPONENT | ENT STANDO |       |
|-----------|------------|-------|
|           |            | SCALE |