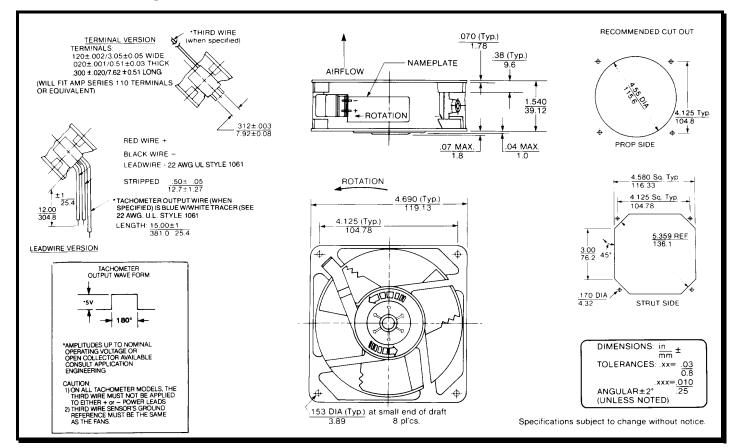

the distribution of electronic components. Line cards we deal with include Microchip, ALPS, ROHM, Xilinx, Pulse, ON, Everlight and Freescale. Main products comprise IC, Modules, Potentiometer, IC Socket, Relay, Connector. Our parts cover such applications as commercial, industrial, and automotives areas.

We are looking forward to setting up business relationship with you and hope to provide you with the best service and solution. Let us make a better world for our industry!



# Contact us

Tel: +86-755-8981 8866 Fax: +86-755-8427 6832

Email & Skype: info@chipsmall.com Web: www.chipsmall.com

Address: A1208, Overseas Decoration Building, #122 Zhenhua RD., Futian, Shenzhen, China







# **SPECIFICATIONS**

(RoHS Compliant)

Model Number: MD48B5 Jan.25.2013



# **Mechanical Drawing:**



## **Motor:**

Nominal Voltage =48 vdcOperating Voltage Range = 24 - 56 vdcNominal Running Current = 0.120 ampsLocked Rotor Current = 0.400 amps**Running Power** = 5.8 watts Average Speed = 3100 rpm**Bearings** = Ball Air Flow = 110 CFMAcoustic = 50.0 dBA

#### **Construction:**

Venturi: Die-Cast Zinc Alloy, Black Propeller: Plastic, Black, UL 94V-0

#### **Agency Certifications:**

UL, CE

### **Life Expectancy:**

This fan is designed for continuous duty life of 83,000 hours at 40°C.

# **Additional Features:**

Brushless DC Motor

Automatic Restart Capability Locked Rotor Protection

Polarity Protected

Operating Temperature: -10°C to 70°C Storage Temperature: -40°C to 85°C

# **Tachometer Output:**

Output: 5 volt TTL Compatible

I<sub>c</sub>: 5mA Typical

Pulses per Revolution: 1