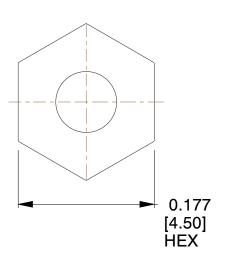

4.5 MM HEX FEMALE STANDOFFS

| COMPONENT STAND      |      | OFFS  |  |
|----------------------|------|-------|--|
| N4054 0545 00        |      | SCALE |  |
| M1254-2545           | )-SS | 8.00  |  |
| 5 MM 1157/ 55MM 5 OT |      | SHEET |  |