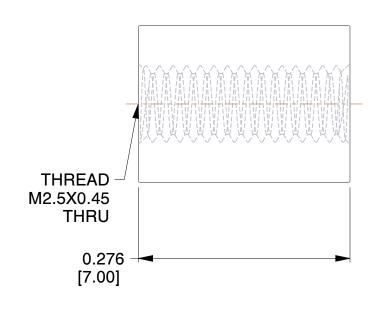

4.5 MM HEX FEMALE STANDOFFS

| COMPONENT STAND      |      | OFFS  |  |
|----------------------|------|-------|--|
| N4054 0545 00        |      | SCALE |  |
| M1254-2545           | )-SS | 8.00  |  |
| 5 MM 1157/ 55MM 5 OT |      | SHEET |  |