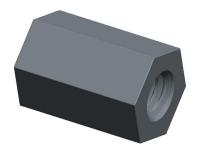

4.5 MM HEX FEMALE STANDOFFS

| COMPONENT STAND      |      | OFFS  |  |
|----------------------|------|-------|--|
| N4054 0545 00        |      | SCALE |  |
| M1254-2545           | )-SS | 8.00  |  |
| 5 MM 1157/ 55MM 5 OT |      | SHEET |  |