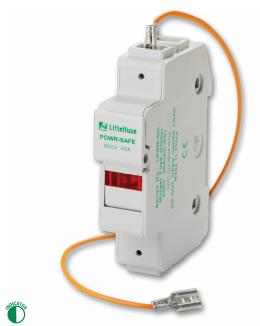

# LPSM QUICK CONNECT POWR-SAFE FUSE HOLDERS

## **Description**

The LPSM midget fuse holder series is a dead front design providing protection to personnel when installing and removing fuses. The compact fuse holder mounts quickly onto 35 mm DIN rail, decreasing panel layout and assembly time. This product has two Quick Connect terminals on both the top and bottom of the holder, offering an additional connection option. It is available in 1-, 2-, 3- and 4-pole configurations.

#### **Features/Benefits**

- Dual ¼" Quick Connect Terminals on Top and Bottom of Holder
- Meets Dead Front requirements
- Mountable on 35 mm DIN Rail
- Local LED Indication