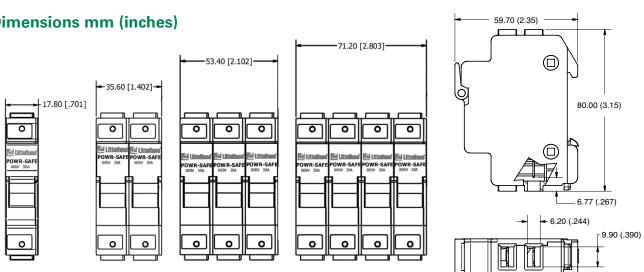

### **Dimensions mm (inches)**

| Voltage Rating                     | 600 Vac/dc                                                                                        |  |
|------------------------------------|---------------------------------------------------------------------------------------------------|--|
| Amperage Rating                    | 30 A                                                                                              |  |
| Approval                           | UL Recognized (File No. E14721)<br>CSA Certified (File No. LR7316)<br>IEC 60269-2<br>CCC Approved |  |
| Terminal Type                      | 1/4" Quick Connect Terminals                                                                      |  |
| Fuse Type                          | Midget (10 X 38 mm) series                                                                        |  |
| Material                           | Thermoplastic                                                                                     |  |
| Flammability Rating<br>SCCR Rating | UL94 V-0<br>Same as Fuse Rating                                                                   |  |