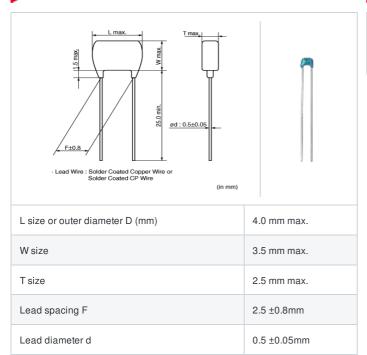

l with include Microchip, ALPS, ROHM, Xilinx, Pulse, ON, Everlight and Freescale. Main products comprise IC, Modules, Potentiometer, IC Socket, Relay, Connector. Our parts cover such applications as commercial, industrial, and automotives areas.

We are looking forward to setting up business relationship with you and hope to provide you with the best service and solution. Let us make a better world for our industry!



## Contact us

Tel: +86-755-8981 8866 Fax: +86-755-8427 6832

Email & Skype: info@chipsmall.com Web: www.chipsmall.com

Address: A1208, Overseas Decoration Building, #122 Zhenhua RD., Futian, Shenzhen, China







# RHEL81H332K1A2A03B "#" indicates a package specification code.





















< List of part numbers with package codes > RHEL81H332K1A2A03B

#### Shape



### References

| Packaging | Specifications  | Minimum quantity |  |
|-----------|-----------------|------------------|--|
| В         | Packing in bulk | 500              |  |

## **Specifications**

| Capacitance                                      | 3300pF±10%   |
|--------------------------------------------------|--------------|
| Rated voltage                                    | 50Vdc        |
| Temperature characteristics (complied standard)  | X8L(Murata)  |
| Capacitance change rate                          | +15/-40%     |
| Temperature range of temperature characteristics | -55 to 150°C |
| Operating temperature range                      | -55 to 150°C |

1 of 1



<sup>1.</sup> This datasheet is downloaded from the website of Murata Manufacturing Co., Ltd. Therefore, it's