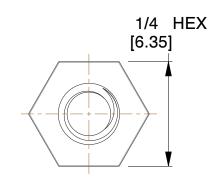

2114-632-N

COMPONENT

1/4 HEX FEMALE STANDOFFS

STANDOFFS SCALE

4.00 **SHEET** 

1 of 1