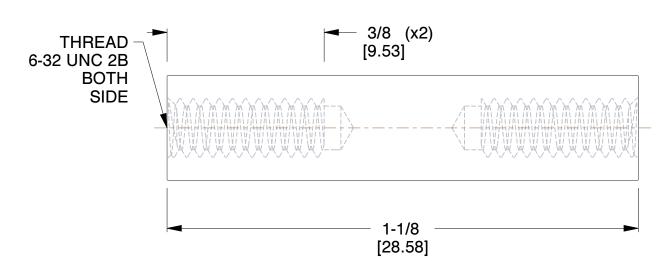

## **NOTES:**

- 1. Material : Nylon 2. Finish : No Plate
- 3. ASME Y14.5M 2009
- 4. All Drawing Dimensions are in Inches [mm]
- 5. Unless otherwise specified; Edge Breaks, Radii or Countersinks 0.005-0.015

TOLERANCES
ALL DIMENSIONS ARE INCHES
(UNLESS OTHERWISE SPECIFIED)
METALLIC
LENGTHS </=: 6 INCHES ± 0.005
LENGTH >: 6 INCHES ± 0.010
DIAMETERS: ± 0.005

NON-METALLIC
LENGTH: ±0.010 DIAMETERS: ± 0.010
INTERNAL THREADS:
MINIMUM THREAD DEPTH

2114-632-N

COMPONENT

1/4 HEX FEMALE STANDOFFS

STANDOFFS SCALE

4.00 **SHEET** 

1 of 1