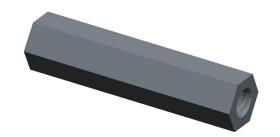

2114-632-N

COMPONENT

1/4 HEX FEMALE STANDOFFS

STANDOFFS SCALE

4.00 **SHEET** 

1 of 1