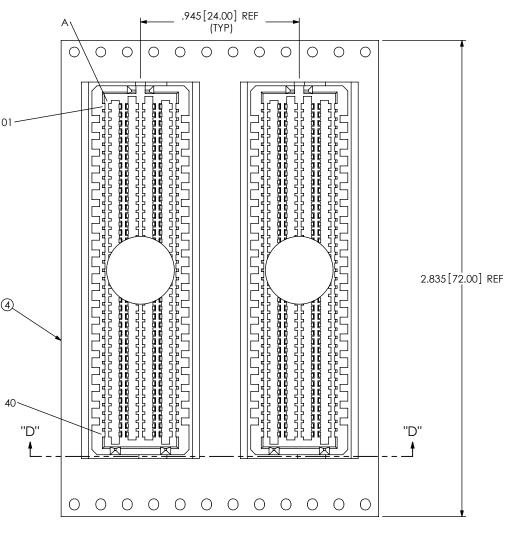

## RECOMMENDED STENCIL LAYOUT FOR ASP-134606-01

NOTES: STENCIL THICKNESS TO BE .0060[0.152].

ALL DIMENSIONS ARE SYMMETRIC ABOUT CENTERLINE.