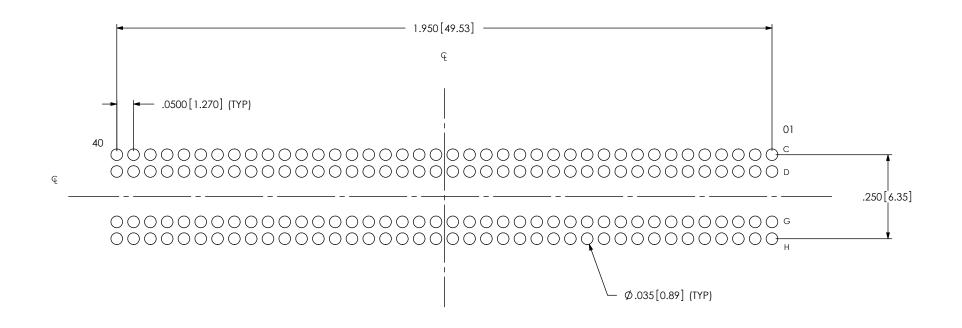

hope to provide you with the best service and solution. Let us make a better world for our industry!



# Contact us

Tel: +86-755-8981 8866 Fax: +86-755-8427 6832

Email & Skype: info@chipsmall.com Web: www.chipsmall.com

Address: A1208, Overseas Decoration Building, #122 Zhenhua RD., Futian, Shenzhen, China









ALL DIMENSIONS ARE SYMMETRIC ABOUT CENTERLINE

— 2.141 [54.38] -

#### PROPRIETARY NOTE

THIS DOCUMENT CONTAINS INFORMATION CONFIDENTIAL AND PROPRIETARY TO SAMIEC, INC. AND SHALL NOT BE REPRODUCED OR TRANSFERRED TO OTHER DOCUMENTS OR DISCLOSED TO OTHERS OR USED FOR ANY PURPOSE OTHER THAN THAT WHICH IT WAS OBTAINED WITHOUT THE EXPRESSED WRITTEN CONSENT OF SAMIEC, INC.



REVISION G

## RECOMMENDED STENCIL LAYOUT FOR ASP-134606-01

NOTES: STENCIL THICKNESS TO BE .0060[0.152].



ALL DIMENSIONS ARE SYMMETRIC ABOUT CENTERLINE.

### PROPRIETARY NOTE

THIS DOCUMENT CONTAINS INFORMATION CONFIDENTIAL AND PROPRIETARY TO SAMIEC, INC. AND SHALL NOT BE REPRODUCED OR TRANSFERRED TO OTHER DOCUMENTS OR DISCLOSED TO OTHERS OR USED FOR ANY PURPOSE OTHER THAN THAT WHICH IT WAS OBTAINED WITHOUT THE EXPRESSED WRITTEN CONSENT OF SAMIEC, INC.







USER DIRECTION OF UN-REELING POCKET NOT DETAILED



PACKAGING VIEW

### PROPRIETARY NOTE

THIS DOCUMENT CONTAINS INFORMATION CONDIDENTIAL AND PROPRIETARY 10 SAMIEC, INC. AND SHALL NOT BE REPRODUCED OR TRANSFERRED TO OTHER DOCUMENTS OR DISCLOSED TO OTHERS OR USED FOR ANY PURPOSE OTHER THAN THAT WHICH IT WAS OBTAINED WITHOUT THE EXPRESSED WRITTEN CONSENT OF SAMIEC, INC.

DO NOT SCALE DRAWING

SHEET SCALE: 1.75:1



520 PARK EAST BLVD, NEW