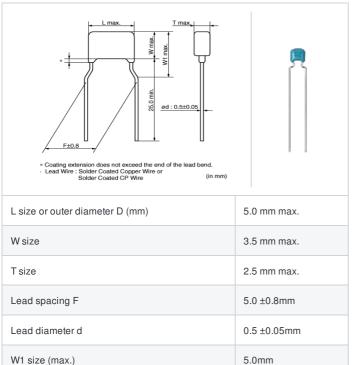

M, Xilinx, Pulse, ON, Everlight and Freescale. Main products comprise IC, Modules, Potentiometer, IC Socket, Relay, Connector. Our parts cover such applications as commercial, industrial, and automotives areas.

We are looking forward to setting up business relationship with you and hope to provide you with the best service and solution. Let us make a better world for our industry!



## Contact us

Tel: +86-755-8981 8866 Fax: +86-755-8427 6832

Email & Skype: info@chipsmall.com Web: www.chipsmall.com

Address: A1208, Overseas Decoration Building, #122 Zhenhua RD., Futian, Shenzhen, China







# RPER71H152K2K1A03B "#" indicates a package specification code.



















Date of discontinuation: 31 Dec 2016

< List of part numbers with package codes > RPER71H152K2K1A03B

### Shape



#### Notes

In case of automotive use, alternative part is RCE series.



| Packaging | Specifications  | Minimum quantity |
|-----------|-----------------|------------------|
| В         | Packing in bulk | 500              |

### **Specifications**

| Capacitance                                      | 1500pF±10%   |
|--------------------------------------------------|--------------|
| Rated voltage                                    | 50Vdc        |
| Temperature characteristics (complied standard)  | X7R(EIA)     |
| Capacitance change rate                          | ±15%         |
| Temperature range of temperature characteristics | -55 to 125°C |
| Operating temperature range                      | -55 to 125°C |

1 of 1



<sup>1.</sup> This datasheet is downloaded from the website