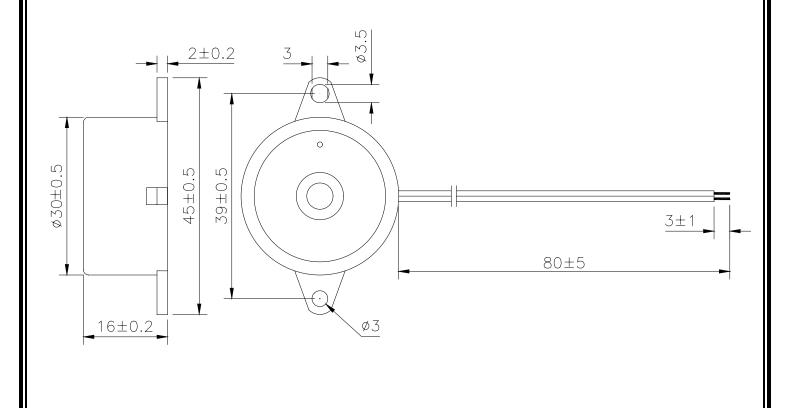

| MALLORY Mallory Sonalert Products Inc. Sales Outline Drawing | Part #   | PK-27A35WQ |
|--------------------------------------------------------------|----------|------------|
| Sales Outline Drawing                                        | Revision | A          |

## **RoHS Compliant**

**Dimensions:** (units: mm)