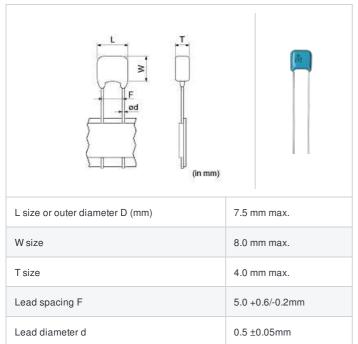

with include Microchip, ALPS, ROHM, Xilinx, Pulse, ON, Everlight and Freescale. Main products comprise IC, Modules, Potentiometer, IC Socket, Relay, Connector. Our parts cover such applications as commercial, industrial, and automotives areas.

We are looking forward to setting up business relationship with you and hope to provide you with the best service and solution. Let us make a better world for our industry!



## Contact us

Tel: +86-755-8981 8866 Fax: +86-755-8427 6832

Email & Skype: info@chipsmall.com Web: www.chipsmall.com

Address: A1208, Overseas Decoration Building, #122 Zhenhua RD., Futian, Shenzhen, China







# RDER73A683K5E1H03A "#" indicates a package specification code.



















< List of part numbers with package codes > RDER73A683K5E1H03A

### **Shape**



#### Notes

Meet LF(Lead Free)[%LF: Lead content is less than 1000 ppm.], HF(Halogen Free)

## References

| Packaging | Specifications        | Minimum quantity |
|-----------|-----------------------|------------------|
| А         | Ammo pack taping type | 1500             |

### **Specifications**

| Capacitance                                      | 68000pF±10%  |
|--------------------------------------------------|--------------|
| Rated voltage                                    | 1000Vdc      |
| Temperature characteristics (complied standard)  | X7R(EIA)     |
| Capacitance change rate                          | ±15%         |
| Temperature range of temperature characteristics | -55 to 125°C |
| Operating temperature range                      | -55 to 125°C |

1 of 1



<sup>1.<