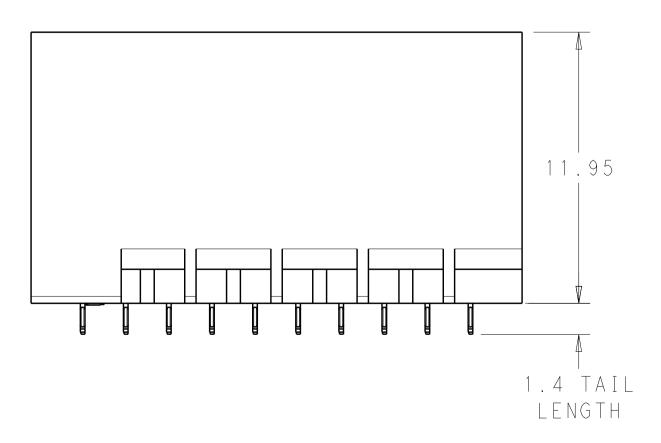

4805 (3/13)

DIMENSIONS: mm TERIAL 

|                                                    | снк 03JAN2011<br>Ј. ЕАВҮ              | The second secon | /                  |
|----------------------------------------------------|---------------------------------------|--------------------------------------------------------------------------------------------------------------------------------------------------------------------------------------------------------------------------------------------------------------------------------------------------------------------------------------------------------------------------------------------------------------------------------------------------------------------------------------------------------------------------------------------------------------------------------------------------------------------------------------------------------------------------------------------------------------------------------------------------------------------------------------------------------------------------------------------------------------------------------------------------------------------------------------------------------------------------------------------------------------------------------------------------------------------------------------------------------------------------------------------------------------------------------------------------------------------------------------------------------------------------------------------------------------------------------------------------------------------------------------------------------------------------------------------------------------------------------------------------------------------------------------------------------------------------------------------------------------------------------------------------------------------------------------------------------------------------------------------------------------------------------------------------------------------------------------------------------------------------------------------------------------------------------------------------------------------------------------------------------------------------------------------------------------------------------------------------------------------------------|--------------------|
| TOLERANCES UNLESS<br>OTHERWISE SPECIFIED:          | APVD 03JAN2011<br>J. EABY             | IMPACT, 4 PAIR, 10 COLUMN,                                                                                                                                                                                                                                                                                                                                                                                                                                                                                                                                                                                                                                                                                                                                                                                                                                                                                                                                                                                                                                                                                                                                                                                                                                                                                                                                                                                                                                                                                                                                                                                                                                                                                                                                                                                                                                                                                                                                                                                                                                                                                                     | HEADER             |
| 0 PLC ±-<br>1 PLC ±0.25<br>2 PLC ±0.13<br>3 PLC ±- | PRODUCT SPEC<br>-<br>APPLICATION SPEC | UNGUIDÉD, DUAL END WALL<br>SIGNAL MODULE, 0.46 PTH                                                                                                                                                                                                                                                                                                                                                                                                                                                                                                                                                                                                                                                                                                                                                                                                                                                                                                                                                                                                                                                                                                                                                                                                                                                                                                                                                                                                                                                                                                                                                                                                                                                                                                                                                                                                                                                                                                                                                                                                                                                                             |                    |
| 4 PLC ±-<br>ANGLES ±-                              | -                                     | SIZE CAGE CODE DRAWING NO                                                                                                                                                                                                                                                                                                                                                                                                                                                                                                                                                                                                                                                                                                                                                                                                                                                                                                                                                                                                                                                                                                                                                                                                                                                                                                                                                                                                                                                                                                                                                                                                                                                                                                                                                                                                                                                                                                                                                                                                                                                                                                      | RESTRICTED TO      |
| FINISH<br>SEE TABLE                                | WEIGHT _                              | A   00779 C - 2007818                                                                                                                                                                                                                                                                                                                                                                                                                                                                                                                                                                                                                                                                                                                                                                                                                                                                                                                                                                                                                                                                                                                                                                                                                                                                                                                                                                                                                                                                                                                                                                                                                                                                                                                                                                                                                                                                                                                                                                                                                                                                                                          | -                  |
| -                                                  | CUSTOMER DRAWING                      | SCALE 6:1 SHEET OF 2                                                                                                                                                                                                                                                                                                                                                                                                                                                                                                                                                                                                                                                                                                                                                                                                                                                                                                                                                                                                                                                                                                                                                                                                                                                                                                                                                                                                                                                                                                                                                                                                                                                                                                                                                                                                                                                                                                                                                                                                                                                                                                           | <sup>rev</sup> A 1 |

4805 (3/13)

| THIS    | DRAWING    | ΙS | А |
|---------|------------|----|---|
|         |            |    |   |
|         | DIMENSIONS | :  |   |
|         | mm         |    |   |
|         | -          |    |   |
|         | Ψ-         |    |   |
| MATERIA | L          |    |   |
|         | -          |    |   |
|         | -          |    |   |
|         |            |    |   |

|   | REVISIONS |             |      |     |      |  |
|---|-----------|-------------|------|-----|------|--|
| Р | LTR       | DESCRIPTION | DATE | DWN | APVD |  |
|   | -         | SEE SHEET 1 | -    | -   | -    |  |
|   |           |             |      |     |      |  |
|   |           |             |      |     |      |  |
|   |           |             |      |     |      |  |
|   |           |             | •    |     |      |  |