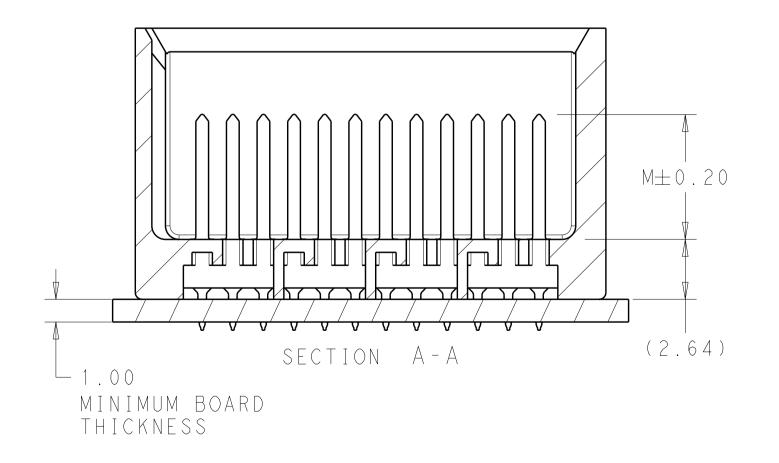

|   | 8                           |                                             | 7  | 6  |             | 5                         |                          |
|---|-----------------------------|---------------------------------------------|----|----|-------------|---------------------------|--------------------------|
|   | THIS DRAWING IS UNPUBLISHED | SED FOR PUBLICATION<br>ALL RIGHTS RESERVED. | 20 |    |             |                           | '                        |
|   |                             |                                             |    |    |             |                           |                          |
|   |                             |                                             |    |    |             |                           |                          |
|   |                             |                                             |    |    |             |                           |                          |
|   |                             |                                             |    |    |             |                           |                          |
|   |                             |                                             |    |    |             |                           |                          |
| D |                             |                                             |    |    |             |                           |                          |
|   |                             |                                             |    |    |             |                           |                          |
|   |                             |                                             |    |    |             |                           |                          |
|   |                             |                                             |    |    |             |                           |                          |
|   |                             |                                             |    |    |             |                           |                          |
|   |                             |                                             |    |    |             |                           |                          |
|   |                             |                                             |    |    |             |                           |                          |
|   |                             |                                             |    |    |             |                           |                          |
|   |                             |                                             |    |    |             |                           |                          |
| С |                             |                                             |    |    |             |                           |                          |
|   |                             |                                             |    |    |             |                           |                          |
|   |                             |                                             |    |    |             |                           |                          |
|   | _                           |                                             |    |    |             |                           |                          |
|   |                             |                                             |    |    |             |                           |                          |
|   |                             |                                             |    |    |             |                           |                          |
|   |                             |                                             |    |    |             |                           |                          |
|   |                             |                                             |    |    |             |                           |                          |
|   |                             |                                             |    |    |             |                           |                          |
| В |                             |                                             |    |    |             |                           |                          |
|   |                             |                                             |    |    |             |                           |                          |
|   |                             |                                             |    |    |             |                           |                          |
|   |                             |                                             |    |    |             |                           |                          |
|   |                             |                                             |    |    |             |                           |                          |
|   |                             |                                             |    |    |             |                           |                          |
|   |                             |                                             |    |    |             |                           |                          |
|   |                             |                                             |    |    |             |                           |                          |
|   |                             |                                             |    |    | 2           | 5.5<br>4.9                | 2007818-3<br>2007818-2   |
| А |                             |                                             |    |    | FINISH      | 4.5<br>DIM M              | 2007818-1<br>Part Number |
|   |                             |                                             |    |    |             |                           |                          |
|   |                             |                                             |    | FC | R PRODUCT / | WW.TE.COM<br>Availability |                          |
|   |                             |                                             |    |    |             |                           |                          |

1

| _      |  |
|--------|--|
| (      |  |
| $\sim$ |  |
|        |  |

В

А

A CONTROLLED DOCUMENT. DWN 03JAN2011 J.K.SHOBER 03JAN2011 CHK 03JAN2011 TE Connectivity CHK 03JAN2011 J. EABY 03JAN2011 J. EABY PRODUCT SPEC TOLERANCES UNLESS OTHERWISE SPECIFIED: IMPACT, 4 PAIR, 10 COLUMN, HEADER UNGUIDED, DUAL END WALL SIGNAL MODULE, 0.46 PTH 0 PLC ±-1 PLC ±0.25 2 PLC ±0.13 3 PLC ±-4 PLC ±-ANGLES ±-APPLICATION SPEC size cage code drawing no A 1 0 0 7 7 9 C - 200 7 8 1 8 RESTRICTED TO FINISH IGHT -SEE TABLE -SCALE 5:1 SHEET 2 OF 2 REVAI CUSTOMER DRAWING -