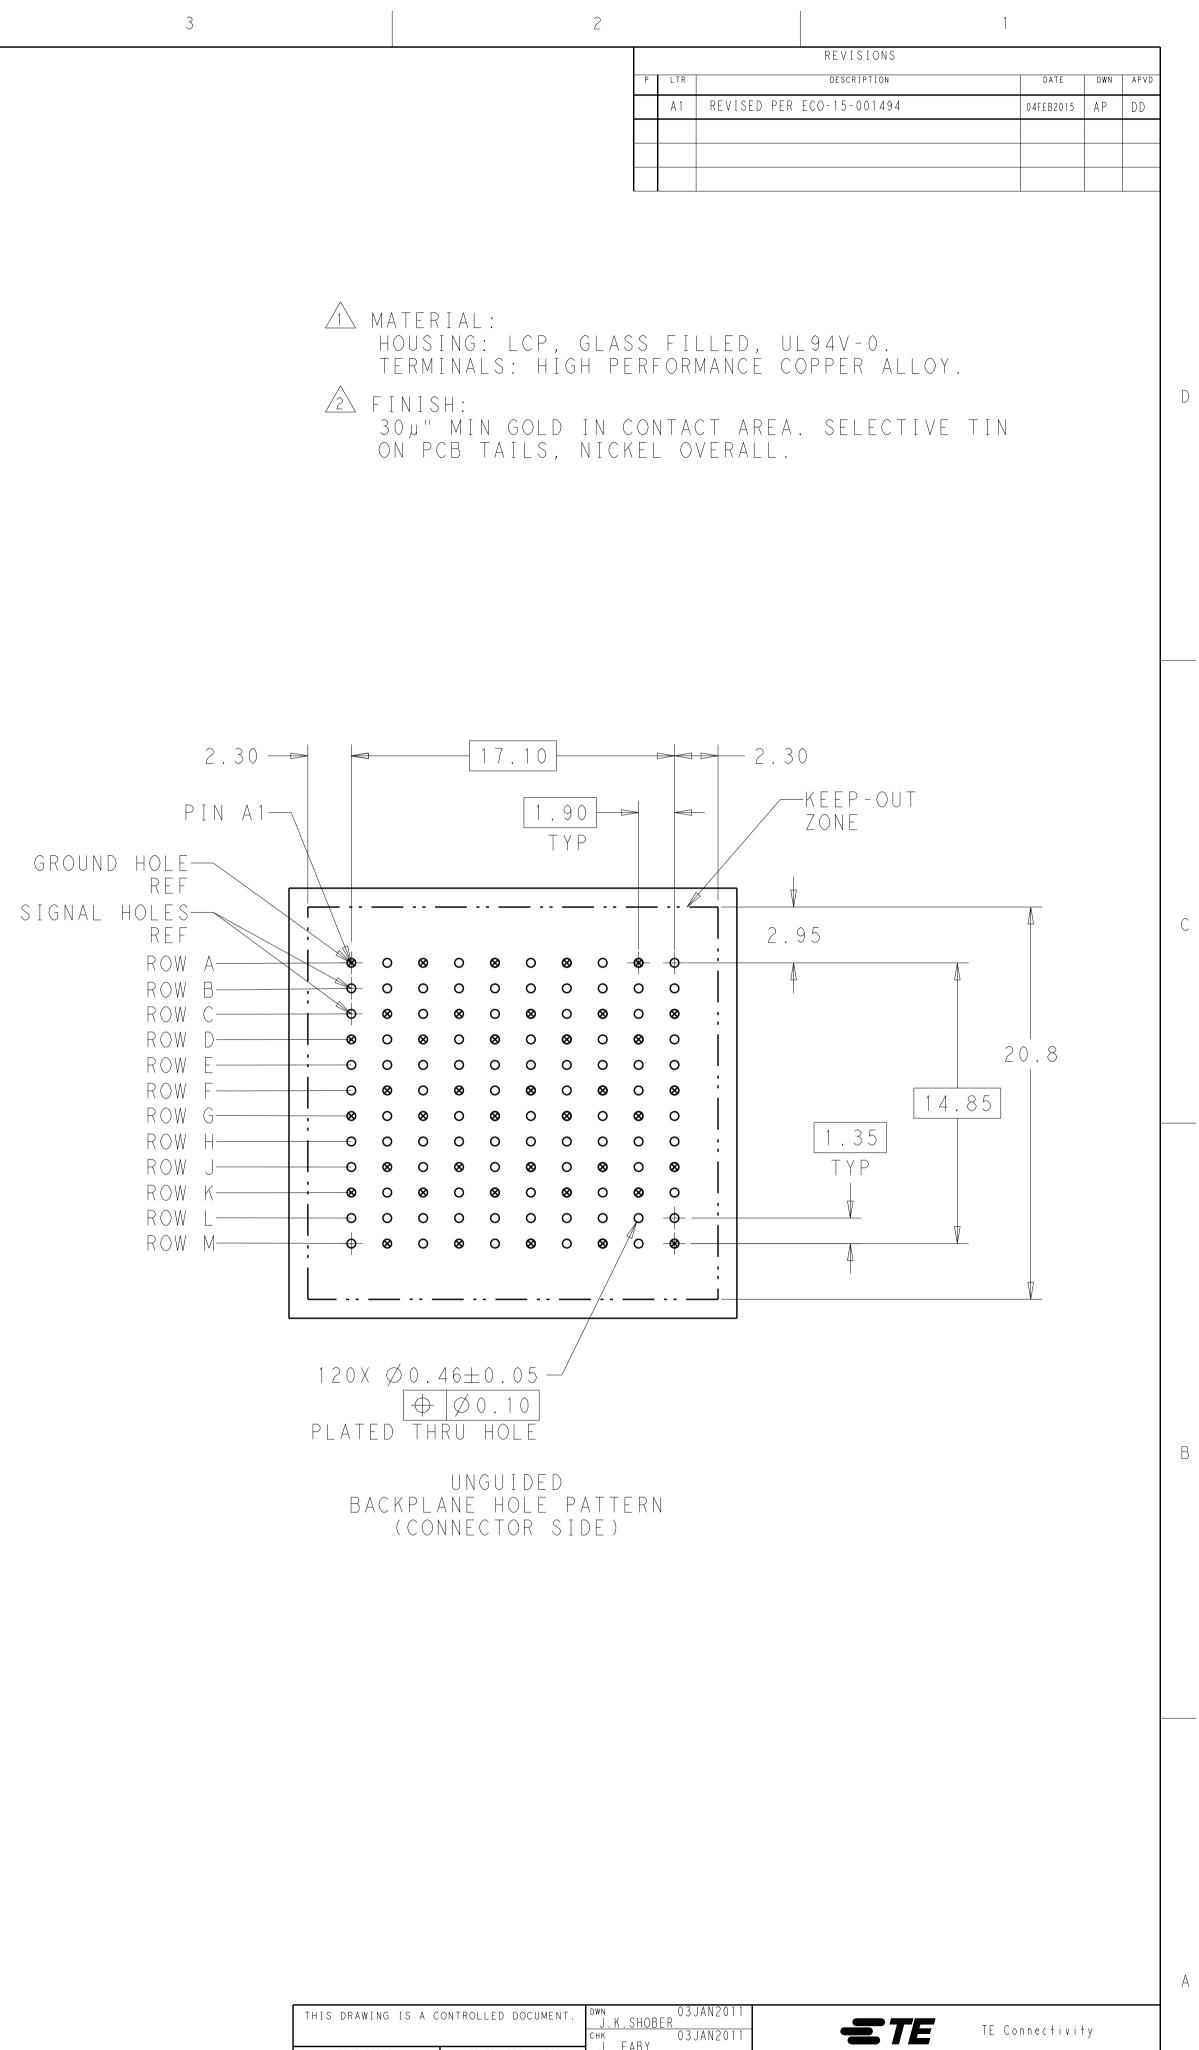

1

| _      |  |
|--------|--|
| (      |  |
| $\sim$ |  |
|        |  |

В

А

A CONTROLLED DOCUMENT. DWN 03JAN2011 J.K.SHOBER 03JAN2011 CHK 03JAN2011 TE Connectivity CHK 03JAN2011 J. EABY 03JAN2011 J. EABY PRODUCT SPEC TOLERANCES UNLESS OTHERWISE SPECIFIED: IMPACT, 4 PAIR, 10 COLUMN, HEADER UNGUIDED, DUAL END WALL SIGNAL MODULE, 0.46 PTH 0 PLC ±-1 PLC ±0.25 2 PLC ±0.13 3 PLC ±-4 PLC ±-ANGLES ±-APPLICATION SPEC size cage code drawing no A 1 0 0 7 7 9 C - 200 7 8 1 8 RESTRICTED TO FINISH IGHT -SEE TABLE -SCALE 5:1 SHEET 2 OF 2 REVAI CUSTOMER DRAWING -