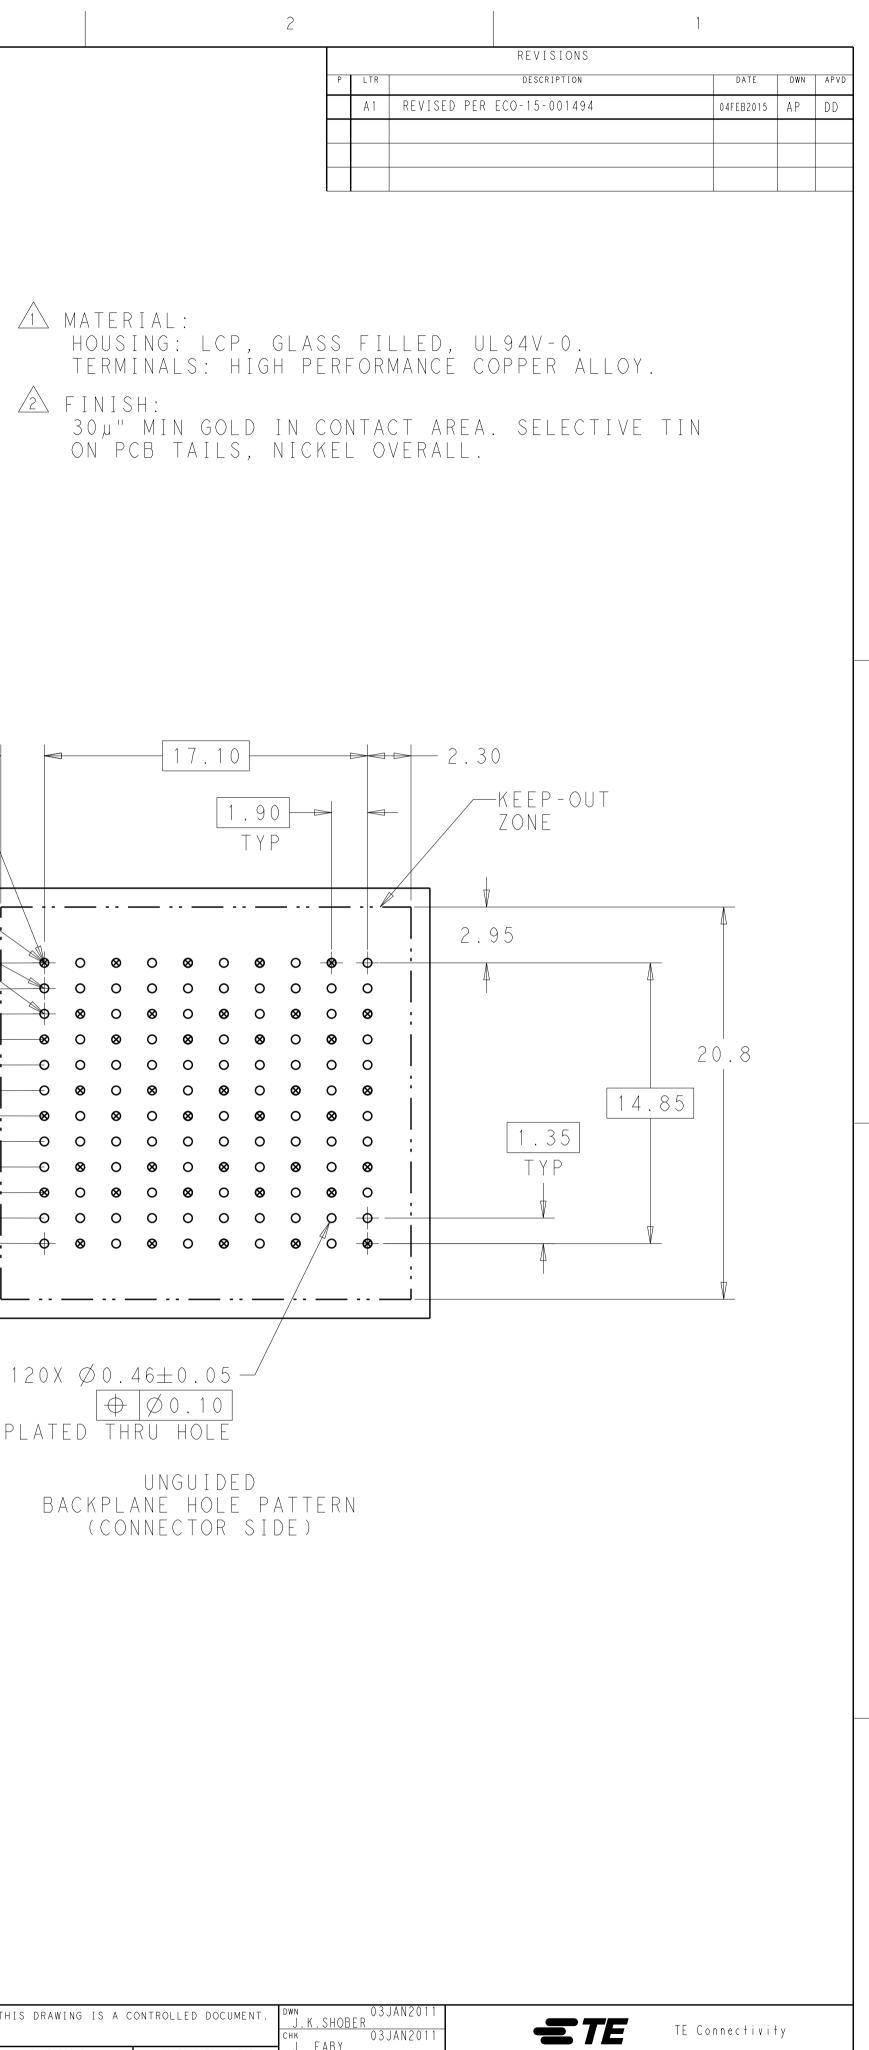

1

| _      |  |
|--------|--|
| (      |  |
| $\sim$ |  |
|        |  |

В

А

A CONTROLLED DOCUMENT. DWN 03JAN2011 J.K.SHOBER 03JAN2011 CHK 03JAN2011 TE Connectivity CHK 03JAN2011 J. EABY 03JAN2011 J. EABY PRODUCT SPEC TOLERANCES UNLESS OTHERWISE SPECIFIED: IMPACT, 4 PAIR, 10 COLUMN, HEADER UNGUIDED, DUAL END WALL SIGNAL MODULE, 0.46 PTH 0 PLC ±-1 PLC ±0.25 2 PLC ±0.13 3 PLC ±-4 PLC ±-ANGLES ±-APPLICATION SPEC size cage code drawing no A 1 0 0 7 7 9 C - 200 7 8 1 8 RESTRICTED TO FINISH IGHT -SEE TABLE -SCALE 5:1 SHEET 2 OF 2 REVAI CUSTOMER DRAWING -