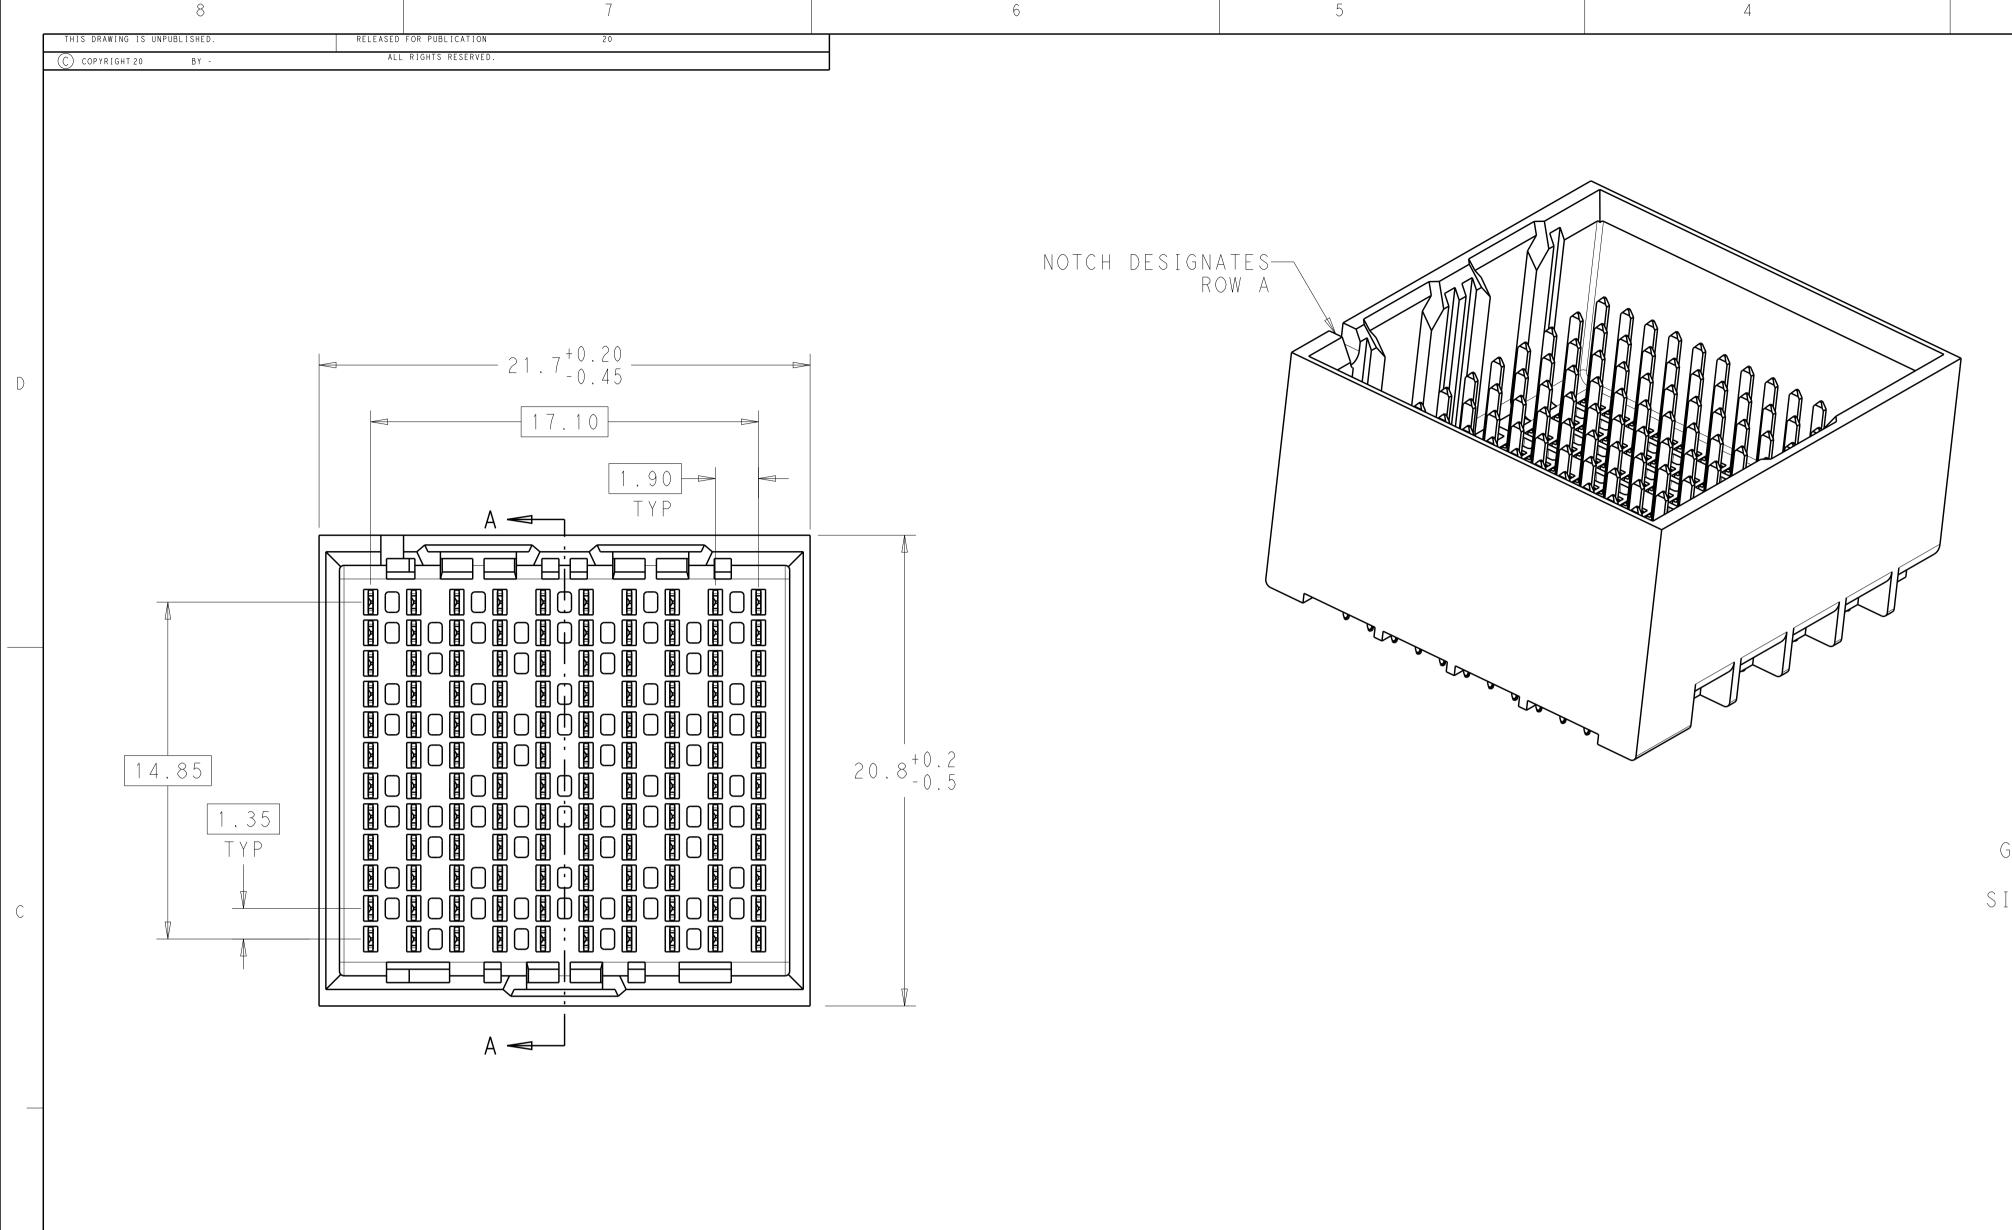

4805 (3/13)

DIMENSIONS: mm TERIAL 

|                                                    | снк 03JAN2011<br>Ј. ЕАВҮ              | The second secon | /                  |
|----------------------------------------------------|---------------------------------------|--------------------------------------------------------------------------------------------------------------------------------------------------------------------------------------------------------------------------------------------------------------------------------------------------------------------------------------------------------------------------------------------------------------------------------------------------------------------------------------------------------------------------------------------------------------------------------------------------------------------------------------------------------------------------------------------------------------------------------------------------------------------------------------------------------------------------------------------------------------------------------------------------------------------------------------------------------------------------------------------------------------------------------------------------------------------------------------------------------------------------------------------------------------------------------------------------------------------------------------------------------------------------------------------------------------------------------------------------------------------------------------------------------------------------------------------------------------------------------------------------------------------------------------------------------------------------------------------------------------------------------------------------------------------------------------------------------------------------------------------------------------------------------------------------------------------------------------------------------------------------------------------------------------------------------------------------------------------------------------------------------------------------------------------------------------------------------------------------------------------------------|--------------------|
| TOLERANCES UNLESS<br>OTHERWISE SPECIFIED:          | APVD 03JAN2011<br>J. EABY             | IMPACT, 4 PAIR, 10 COLUMN,                                                                                                                                                                                                                                                                                                                                                                                                                                                                                                                                                                                                                                                                                                                                                                                                                                                                                                                                                                                                                                                                                                                                                                                                                                                                                                                                                                                                                                                                                                                                                                                                                                                                                                                                                                                                                                                                                                                                                                                                                                                                                                     | HEADER             |
| 0 PLC ±-<br>1 PLC ±0.25<br>2 PLC ±0.13<br>3 PLC ±- | PRODUCT SPEC<br>-<br>APPLICATION SPEC | UNGUIDÉD, DUAL END WALL<br>SIGNAL MODULE, 0.46 PTH                                                                                                                                                                                                                                                                                                                                                                                                                                                                                                                                                                                                                                                                                                                                                                                                                                                                                                                                                                                                                                                                                                                                                                                                                                                                                                                                                                                                                                                                                                                                                                                                                                                                                                                                                                                                                                                                                                                                                                                                                                                                             |                    |
| 4 PLC ±-<br>ANGLES ±-                              | -                                     | SIZE CAGE CODE DRAWING NO                                                                                                                                                                                                                                                                                                                                                                                                                                                                                                                                                                                                                                                                                                                                                                                                                                                                                                                                                                                                                                                                                                                                                                                                                                                                                                                                                                                                                                                                                                                                                                                                                                                                                                                                                                                                                                                                                                                                                                                                                                                                                                      | RESTRICTED TO      |
| FINISH<br>SEE TABLE                                | WEIGHT _                              | A   00779 C - 2007818                                                                                                                                                                                                                                                                                                                                                                                                                                                                                                                                                                                                                                                                                                                                                                                                                                                                                                                                                                                                                                                                                                                                                                                                                                                                                                                                                                                                                                                                                                                                                                                                                                                                                                                                                                                                                                                                                                                                                                                                                                                                                                          | -                  |
| -                                                  | CUSTOMER DRAWING                      | SCALE 6:1 SHEET OF 2                                                                                                                                                                                                                                                                                                                                                                                                                                                                                                                                                                                                                                                                                                                                                                                                                                                                                                                                                                                                                                                                                                                                                                                                                                                                                                                                                                                                                                                                                                                                                                                                                                                                                                                                                                                                                                                                                                                                                                                                                                                                                                           | <sup>rev</sup> A 1 |

4805 (3/13)

| THIS    | DRAWING    | ΙS | А |
|---------|------------|----|---|
|         |            |    |   |
|         | DIMENSIONS | :  |   |
|         | mm         |    |   |
|         | -          |    |   |
|         | Ψ-         |    |   |
| MATERIA | L          |    |   |
|         | -          |    |   |
|         | -          |    |   |
|         |            |    |   |

|   | REVISIONS |             |      |     |      |  |
|---|-----------|-------------|------|-----|------|--|
| Р | LTR       | DESCRIPTION | DATE | DWN | APVD |  |
|   | -         | SEE SHEET 1 | -    | -   | -    |  |
|   |           |             |      |     |      |  |
|   |           |             |      |     |      |  |
|   |           |             |      |     |      |  |
|   |           |             | •    |     |      |  |