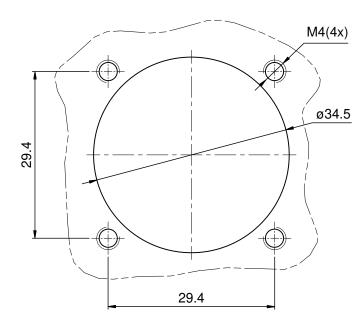

Mounting Hole

| NOTES:       |  |
|--------------|--|
| 1. MATERIAL: |  |

- 2. SPECIFICATIONS: 2.9 RoHS COMPLIANT

- 5. CONTACT P/N: HP50DCS

|                                                                                                                                                                                                                                   | SEE PART NUMBER |                                                                                                                                        |  |
|-----------------------------------------------------------------------------------------------------------------------------------------------------------------------------------------------------------------------------------|-----------------|----------------------------------------------------------------------------------------------------------------------------------------|--|
| QUANTITY                                                                                                                                                                                                                          | PART NUMBER     |                                                                                                                                        |  |
|                                                                                                                                                                                                                                   |                 | Μ                                                                                                                                      |  |
| UNLESS OTHERWISE SPECIFIED<br>1) All dimensions are in metric(mm).<br>2) Tolerances are as follows:<br>1 PL DEC ±0.30<br>3 PL DEC ±0.15<br>3) Note reference = $\boxed{X}$<br>MATERIAL SPECIFICATIONS:<br>PROCESS SPECIFICATIONS: |                 | SIGNAT                                                                                                                                 |  |
|                                                                                                                                                                                                                                   |                 | DRAWN: Dr                                                                                                                              |  |
|                                                                                                                                                                                                                                   |                 | CHECKED:                                                                                                                               |  |
|                                                                                                                                                                                                                                   |                 | ENGINEER:                                                                                                                              |  |
|                                                                                                                                                                                                                                   |                 | APPROVAL:                                                                                                                              |  |
|                                                                                                                                                                                                                                   |                 | CUSTOMER:                                                                                                                              |  |
|                                                                                                                                                                                                                                   |                 | THIS DRAWING IS S<br>INFORMATION ONL'<br>SPECIFICATIONS AI<br>SHOWN HEREON A<br>THE AMPHENOL CO<br>OF REPRODUCTION<br>DIMENSIONS ARE S |  |
| NEXT ASS'Y:                                                                                                                                                                                                                       |                 | MANUFACTURING                                                                                                                          |  |
|                                                                                                                                                                                                                                   |                 |                                                                                                                                        |  |