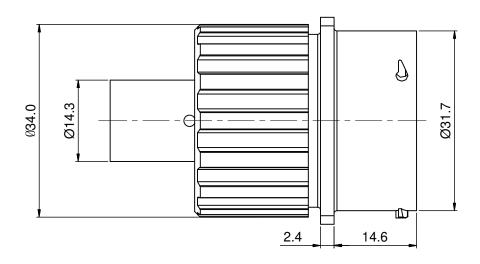

| REV | ECO |  |
|-----|-----|--|
| B1  | -   |  |

| PART NO.       |
|----------------|
| RTHP0201PN-50C |
| RTHP0201PW-50C |
| RTHP0201PX-50C |
| RTHP0201PY-50C |
| RTHP0201PZ-50C |
|                |