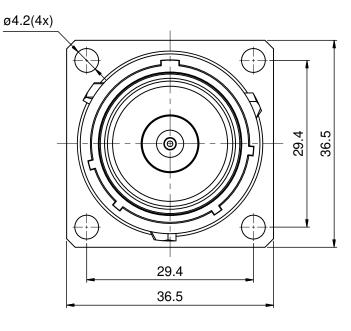

Mounting Hole

| NOTES:       |  |
|--------------|--|
| 1. MATERIAL: |  |

- 2. SPECIFICATIONS: 2.9 RoHS COMPLIANT

- 5. CONTACT P/N: HP50DCS

|                                                                                                                                                                                                                                   | SEE PART NUMBER |                                                                                                                                        |  |
|-----------------------------------------------------------------------------------------------------------------------------------------------------------------------------------------------------------------------------------|-----------------|----------------------------------------------------------------------------------------------------------------------------------------|--|
| QUANTITY                                                                                                                                                                                                                          | PART NUMBER     |                                                                                                                                        |  |
|                                                                                                                                                                                                                                   |                 | Μ                                                                                                                                      |  |
| UNLESS OTHERWISE SPECIFIED<br>1) All dimensions are in metric(mm).<br>2) Tolerances are as follows:<br>1 PL DEC ±0.30<br>3 PL DEC ±0.15<br>3) Note reference = $\boxed{X}$<br>MATERIAL SPECIFICATIONS:<br>PROCESS SPECIFICATIONS: |                 | SIGNAT                                                                                                                                 |  |
|                                                                                                                                                                                                                                   |                 | DRAWN: Dr                                                                                                                              |  |
|                                                                                                                                                                                                                                   |                 | CHECKED:                                                                                                                               |  |
|                                                                                                                                                                                                                                   |                 | ENGINEER:                                                                                                                              |  |
|                                                                                                                                                                                                                                   |                 | APPROVAL:                                                                                                                              |  |
|                                                                                                                                                                                                                                   |                 | CUSTOMER:                                                                                                                              |  |
|                                                                                                                                                                                                                                   |                 | THIS DRAWING IS S<br>INFORMATION ONL'<br>SPECIFICATIONS AI<br>SHOWN HEREON A<br>THE AMPHENOL CO<br>OF REPRODUCTION<br>DIMENSIONS ARE S |  |
| NEXT ASS'Y:                                                                                                                                                                                                                       |                 | MANUFACTURING                                                                                                                          |  |
|                                                                                                                                                                                                                                   |                 |                                                                                                                                        |  |