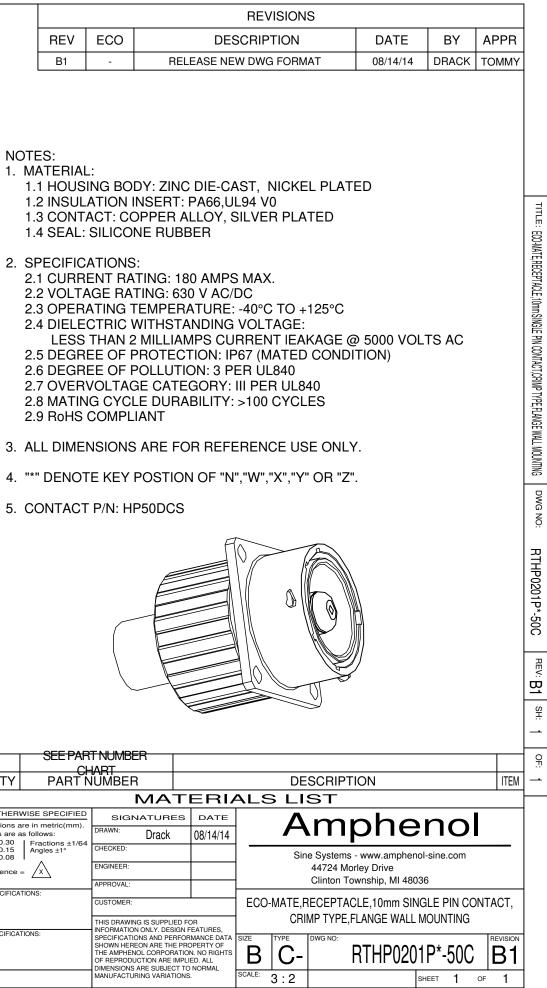

| REV | ECO |  |
|-----|-----|--|
| B1  | -   |  |

| PART NO.       |
|----------------|
| RTHP0201PN-50C |
| RTHP0201PW-50C |
| RTHP0201PX-50C |
| RTHP0201PY-50C |
| RTHP0201PZ-50C |
|                |

Mounting Hole

| NOTES:       |  |
|--------------|--|
| 1. MATERIAL: |  |

- 2. SPECIFICATIONS: 2.9 RoHS COMPLIANT

- 5. CONTACT P/N: HP50DCS

|                                                                                                                                                                                                                                   | SEE PART NUMBER |                                                                                                                                        |  |
|-----------------------------------------------------------------------------------------------------------------------------------------------------------------------------------------------------------------------------------|-----------------|----------------------------------------------------------------------------------------------------------------------------------------|--|
| QUANTITY                                                                                                                                                                                                                          | PART NUMBER     |                                                                                                                                        |  |
|                                                                                                                                                                                                                                   |                 | Μ                                                                                                                                      |  |
| UNLESS OTHERWISE SPECIFIED<br>1) All dimensions are in metric(mm).<br>2) Tolerances are as follows:<br>1 PL DEC ±0.30<br>3 PL DEC ±0.15<br>3) Note reference = $\boxed{X}$<br>MATERIAL SPECIFICATIONS:<br>PROCESS SPECIFICATIONS: |                 | SIGNAT                                                                                                                                 |  |
|                                                                                                                                                                                                                                   |                 | DRAWN: Dr                                                                                                                              |  |
|                                                                                                                                                                                                                                   |                 | CHECKED:                                                                                                                               |  |
|                                                                                                                                                                                                                                   |                 | ENGINEER:                                                                                                                              |  |
|                                                                                                                                                                                                                                   |                 | APPROVAL:                                                                                                                              |  |
|                                                                                                                                                                                                                                   |                 | CUSTOMER:                                                                                                                              |  |
|                                                                                                                                                                                                                                   |                 | THIS DRAWING IS S<br>INFORMATION ONL'<br>SPECIFICATIONS AI<br>SHOWN HEREON A<br>THE AMPHENOL CO<br>OF REPRODUCTION<br>DIMENSIONS ARE S |  |
| NEXT ASS'Y:                                                                                                                                                                                                                       |                 | MANUFACTURING                                                                                                                          |  |
|                                                                                                                                                                                                                                   |                 |                                                                                                                                        |  |