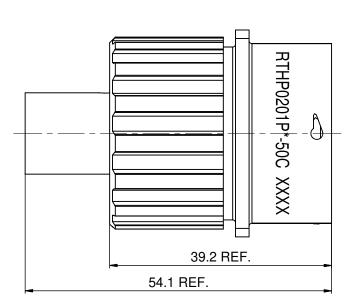

| REV | ECO |  |
|-----|-----|--|
| B1  | -   |  |

| PART NO.       |
|----------------|
| RTHP0201PN-50C |
| RTHP0201PW-50C |
| RTHP0201PX-50C |
| RTHP0201PY-50C |
| RTHP0201PZ-50C |
|                |