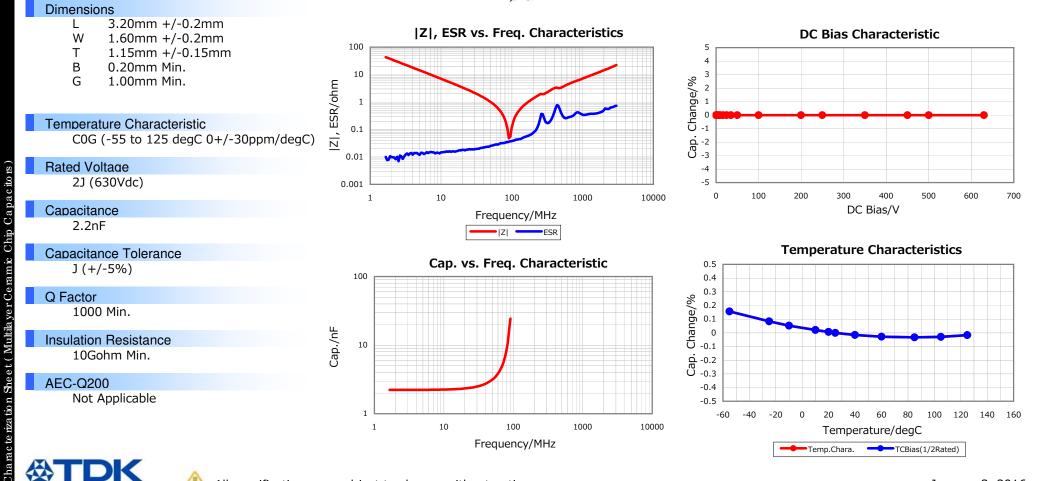

### C3216C0G2J222J115AA TDK Item Description : C3216C0G2J222JT\*\*\*\*

#### **Application & Main Feature**

Commercial Grade (Mid Voltage (100 to 630V))

#### **Series**

C3216 [EIA CC1206]