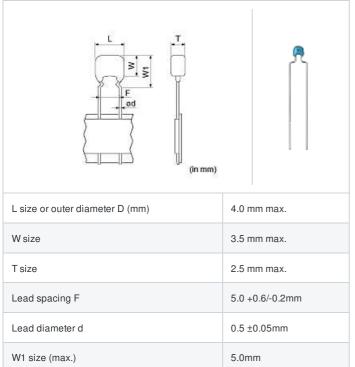

th include Microchip, ALPS, ROHM, Xilinx, Pulse, ON, Everlight and Freescale. Main products comprise IC, Modules, Potentiometer, IC Socket, Relay, Connector. Our parts cover such applications as commercial, industrial, and automotives areas.

We are looking forward to setting up business relationship with you and hope to provide you with the best service and solution. Let us make a better world for our industry!



## Contact us

Tel: +86-755-8981 8866 Fax: +86-755-8427 6832

Email & Skype: info@chipsmall.com Web: www.chipsmall.com

Address: A1208, Overseas Decoration Building, #122 Zhenhua RD., Futian, Shenzhen, China







# RCER72A683K1M1H03A "#" indicates a package specification code.





















< List of part numbers with package codes > RCER72A683K1M1H03A

#### **Shape**



#### Notes

Meet LF(Lead Free)[%LF: Lead content is less than 1000 ppm.], HF(Halogen Free)



| Packaging | Specifications        | Minimum quantity |
|-----------|-----------------------|------------------|
| А         | Ammo pack taping type | 2000             |

### **Specifications**

| Capacitance                                      | 68000pF±10%  |
|--------------------------------------------------|--------------|
| Rated voltage                                    | 100Vdc       |
| Temperature characteristics (complied standard)  | X7R(EIA)     |
| Capacitance change rate                          | ±15%         |
| Temperature range of temperature characteristics | -55 to 125°C |
| Operating temperature range                      | -55 to 125°C |

1 of 1



<sup>1.</sup> This da