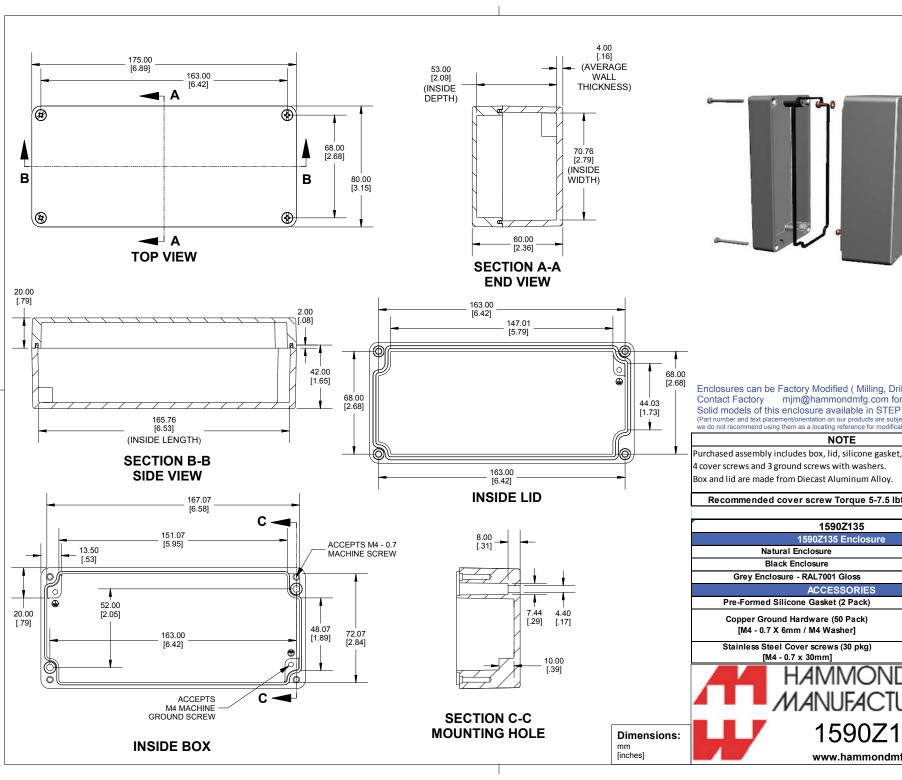

4 cover screws and 3 ground screws with washers. Box and lid are made from Diecast Aluminum Alloy.

Recommended cover screw Torque 5-7.5 lbf.in (50 -75 cN.m)

| 1590Z135                                                         |            |
|------------------------------------------------------------------|------------|
| 1590Z135 Enclosure                                               |            |
| Natural Enclosure                                                | 1590Z135   |
| Black Enclosure                                                  | 1590Z135BK |
| Grey Enclosure - RAL7001 Gloss                                   | 1590Z135GY |
| ACCESSORIES                                                      |            |
| Pre-Formed Silicone Gasket (2 Pack)                              | 1590Z130G  |
| Copper Ground Hardware (50 Pack)<br>[M4 - 0.7 X 6mm / M4 Washer] | SCGM4-50   |
| Stainless Steel Cover screws (30 pkg)<br>[M4 - 0.7 x 30mm]       | SC574-30   |