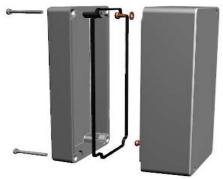

4 cover screws and 3 ground screws with washers. Box and lid are made from Diecast Aluminum Alloy.

Recommended cover screw Torque 5-7.5 lbf.in (50 -75 cN.m)

| 1590Z135                                                         |            |
|------------------------------------------------------------------|------------|
| 1590Z135 Enclosure                                               |            |
| Natural Enclosure                                                | 1590Z135   |
| Black Enclosure                                                  | 1590Z135BK |
| Grey Enclosure - RAL7001 Gloss                                   | 1590Z135GY |
| ACCESSORIES                                                      |            |
| Pre-Formed Silicone Gasket (2 Pack)                              | 1590Z130G  |
| Copper Ground Hardware (50 Pack)<br>[M4 - 0.7 X 6mm / M4 Washer] | SCGM4-50   |
| Stainless Steel Cover screws (30 pkg)<br>[M4 - 0.7 x 30mm]       | SC574-30   |