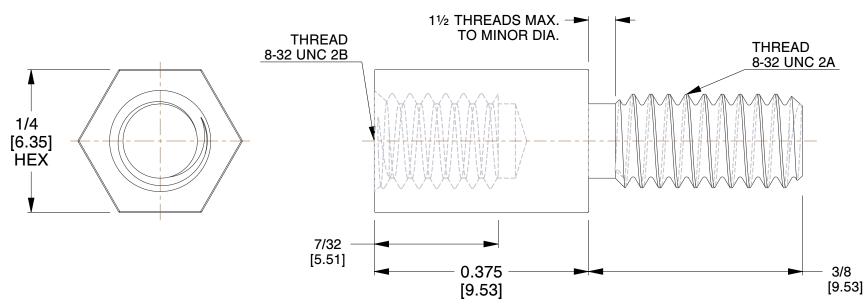

## NOTES:

- 1. Material: Stainless Steel
- 2. Finish: No Plate
- 3. ASME Y14.5M 2009
- 4. All Drawing Dimensions are in Inches [mm]
- 5. Unless otherwise specified; Edge Breaks, Radii or Countersinks 0.005-0.015

TOLERANCES
ALL DIMENSIONS ARE INCHES
(UNLESS OTHERWISE SPECIFIED)
METALLIC
LENGTHS </=: 6 INCHES ± 0.005
LENGTH >: 6 INCHES ± 0.010
DIAMETERS: ± 0.005

NON-METALLIC
LENGTH: ±0.010 DIAMETERS: ± 0.010
INTERNAL THREADS:
MINIMUM THREAD DEPTH

4532-832-SS

COMPONENT

1/4 HEX MALE FEMALE STANDOFFS

SCALE

N.T.S.

SHEET

1 of 1

**STANDOFFS**