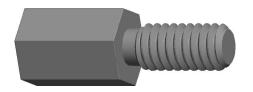

4532-832-SS

COMPONENT

1/4 HEX MALE FEMALE STANDOFFS

SCALE

N.T.S.

SHEET

1 of 1

**STANDOFFS**