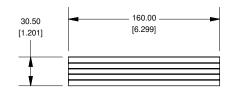

### EXTRUSION DESIGNED FOR 160MM WIDE PC BOARD

165.00 [6.496]

 $160.00 \pm .50$ [6.299 ± .020]