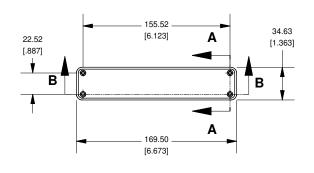

## **Closed Bezel**

Enclosures can be Factory Modified ( Milling, Drilling, Printing etc. ) Solid models of this enclosure available in STEP or IGES. Contact Factory mjm@hammondmfg.com°

### NOT

Purchased assembly includes box, plastic bezels, #6 Taptight screws and self adhesive rubber feet.

Box made from Extruded Aluminum 6063.

Bezels made with ABS.

| 1 | 145 | 5R | П | 6( | ď |
|---|-----|----|---|----|---|
|   |     |    |   |    |   |

| PART NUMBERS   |             |  |  |  |
|----------------|-------------|--|--|--|
| Clear Anodized | 1455R1602   |  |  |  |
| Black Anodized | 1455R1602BK |  |  |  |
| ACCESSORIES    |             |  |  |  |
|                |             |  |  |  |