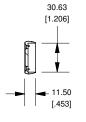

## **Closed Bezel**

Enclosures can be Factory Modified ( Milling, Drilling, Printing etc. ) Solid models of this enclosure available in STEP or IGES. Contact Factory mjm@hammondmfg.com°

### NOT

Purchased assembly includes box, plastic bezels, #6 Taptight screws and self adhesive rubber feet.

Box made from Extruded Aluminum 6063.

Bezels made with ABS.

| 1 | 145 | 5R | П | 6( | ď |
|---|-----|----|---|----|---|
|   |     |    |   |    |   |