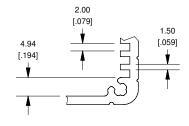

electronic components. Line cards we deal with include Microchip, ALPS, ROHM, Xilinx, Pulse, ON, Everlight and Freescale. Main products comprise IC, Modules, Potentiometer, IC Socket, Relay, Connector. Our parts cover such applications as commercial, industrial, and automotives areas.

We are looking forward to setting up business relationship with you and hope to provide you with the best service and solution. Let us make a better world for our industry!



# Contact us

Tel: +86-755-8981 8866 Fax: +86-755-8427 6832

Email & Skype: info@chipsmall.com Web: www.chipsmall.com

Address: A1208, Overseas Decoration Building, #122 Zhenhua RD., Futian, Shenzhen, China







### **Extrusion**





### EXTRUSION DESIGNED FOR 160MM WIDE PC BOARD

165.00 [6.496]

 $160.00 \pm .50$ [6.299 ± .020]





## **Closed Bezel**







Enclosures can be Factory Modified ( Milling, Drilling, Printing etc. ) Solid models of this enclosure available in STEP or IGES. Contact Factory mjm@hammondmfg.com°

### NOT

Purchased assembly includes box, plastic bezels, #6 Taptight screws and self adhesive rubber feet.

Box made from Extruded Aluminum 6063.

Bezels made with ABS.

| 1 | 145 | 5R | П | 6( | ď |
|---|-----|----|---|----|---|
|   |     |    |   |    |   |

| PART NUMBERS   |             |  |  |  |
|----------------|-------------|--|--|--|
| Clear Anodized | 1455R1602   |  |  |  |
| Black Anodized | 1455R1602BK |  |  |  |
| ACCESSORIES    |             |  |  |  |
|                |             |  |  |  |

See website for accessories.



2