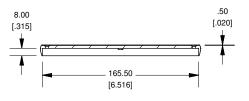

### **Extrusion**

### EXTRUSION DESIGNED FOR 160MM WIDE PC BOARD

165.00 [6.496]

 $160.00 \pm .50$ [6.299 ± .020]