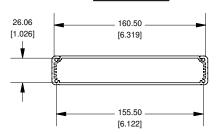

## **Closed Bezel**

Enclosures can be Factory Modified ( Milling, Drilling, Printing etc. ) Solid models of this enclosure available in STEP or IGES. Contact Factory mjm@hammondmfg.com°

### NOT

Purchased assembly includes box, plastic bezels, #6 Taptight screws and self adhesive rubber feet.

Box made from Extruded Aluminum 6063.

Bezels made with ABS.

| 1 | 145 | 5R | П | 6( | ď |
|---|-----|----|---|----|---|
|   |     |    |   |    |   |

| PART NUMBERS   |             |  |  |  |
|----------------|-------------|--|--|--|
| Clear Anodized | 1455R1602   |  |  |  |
| Black Anodized | 1455R1602BK |  |  |  |
| ACCESSORIES    |             |  |  |  |
|                |             |  |  |  |