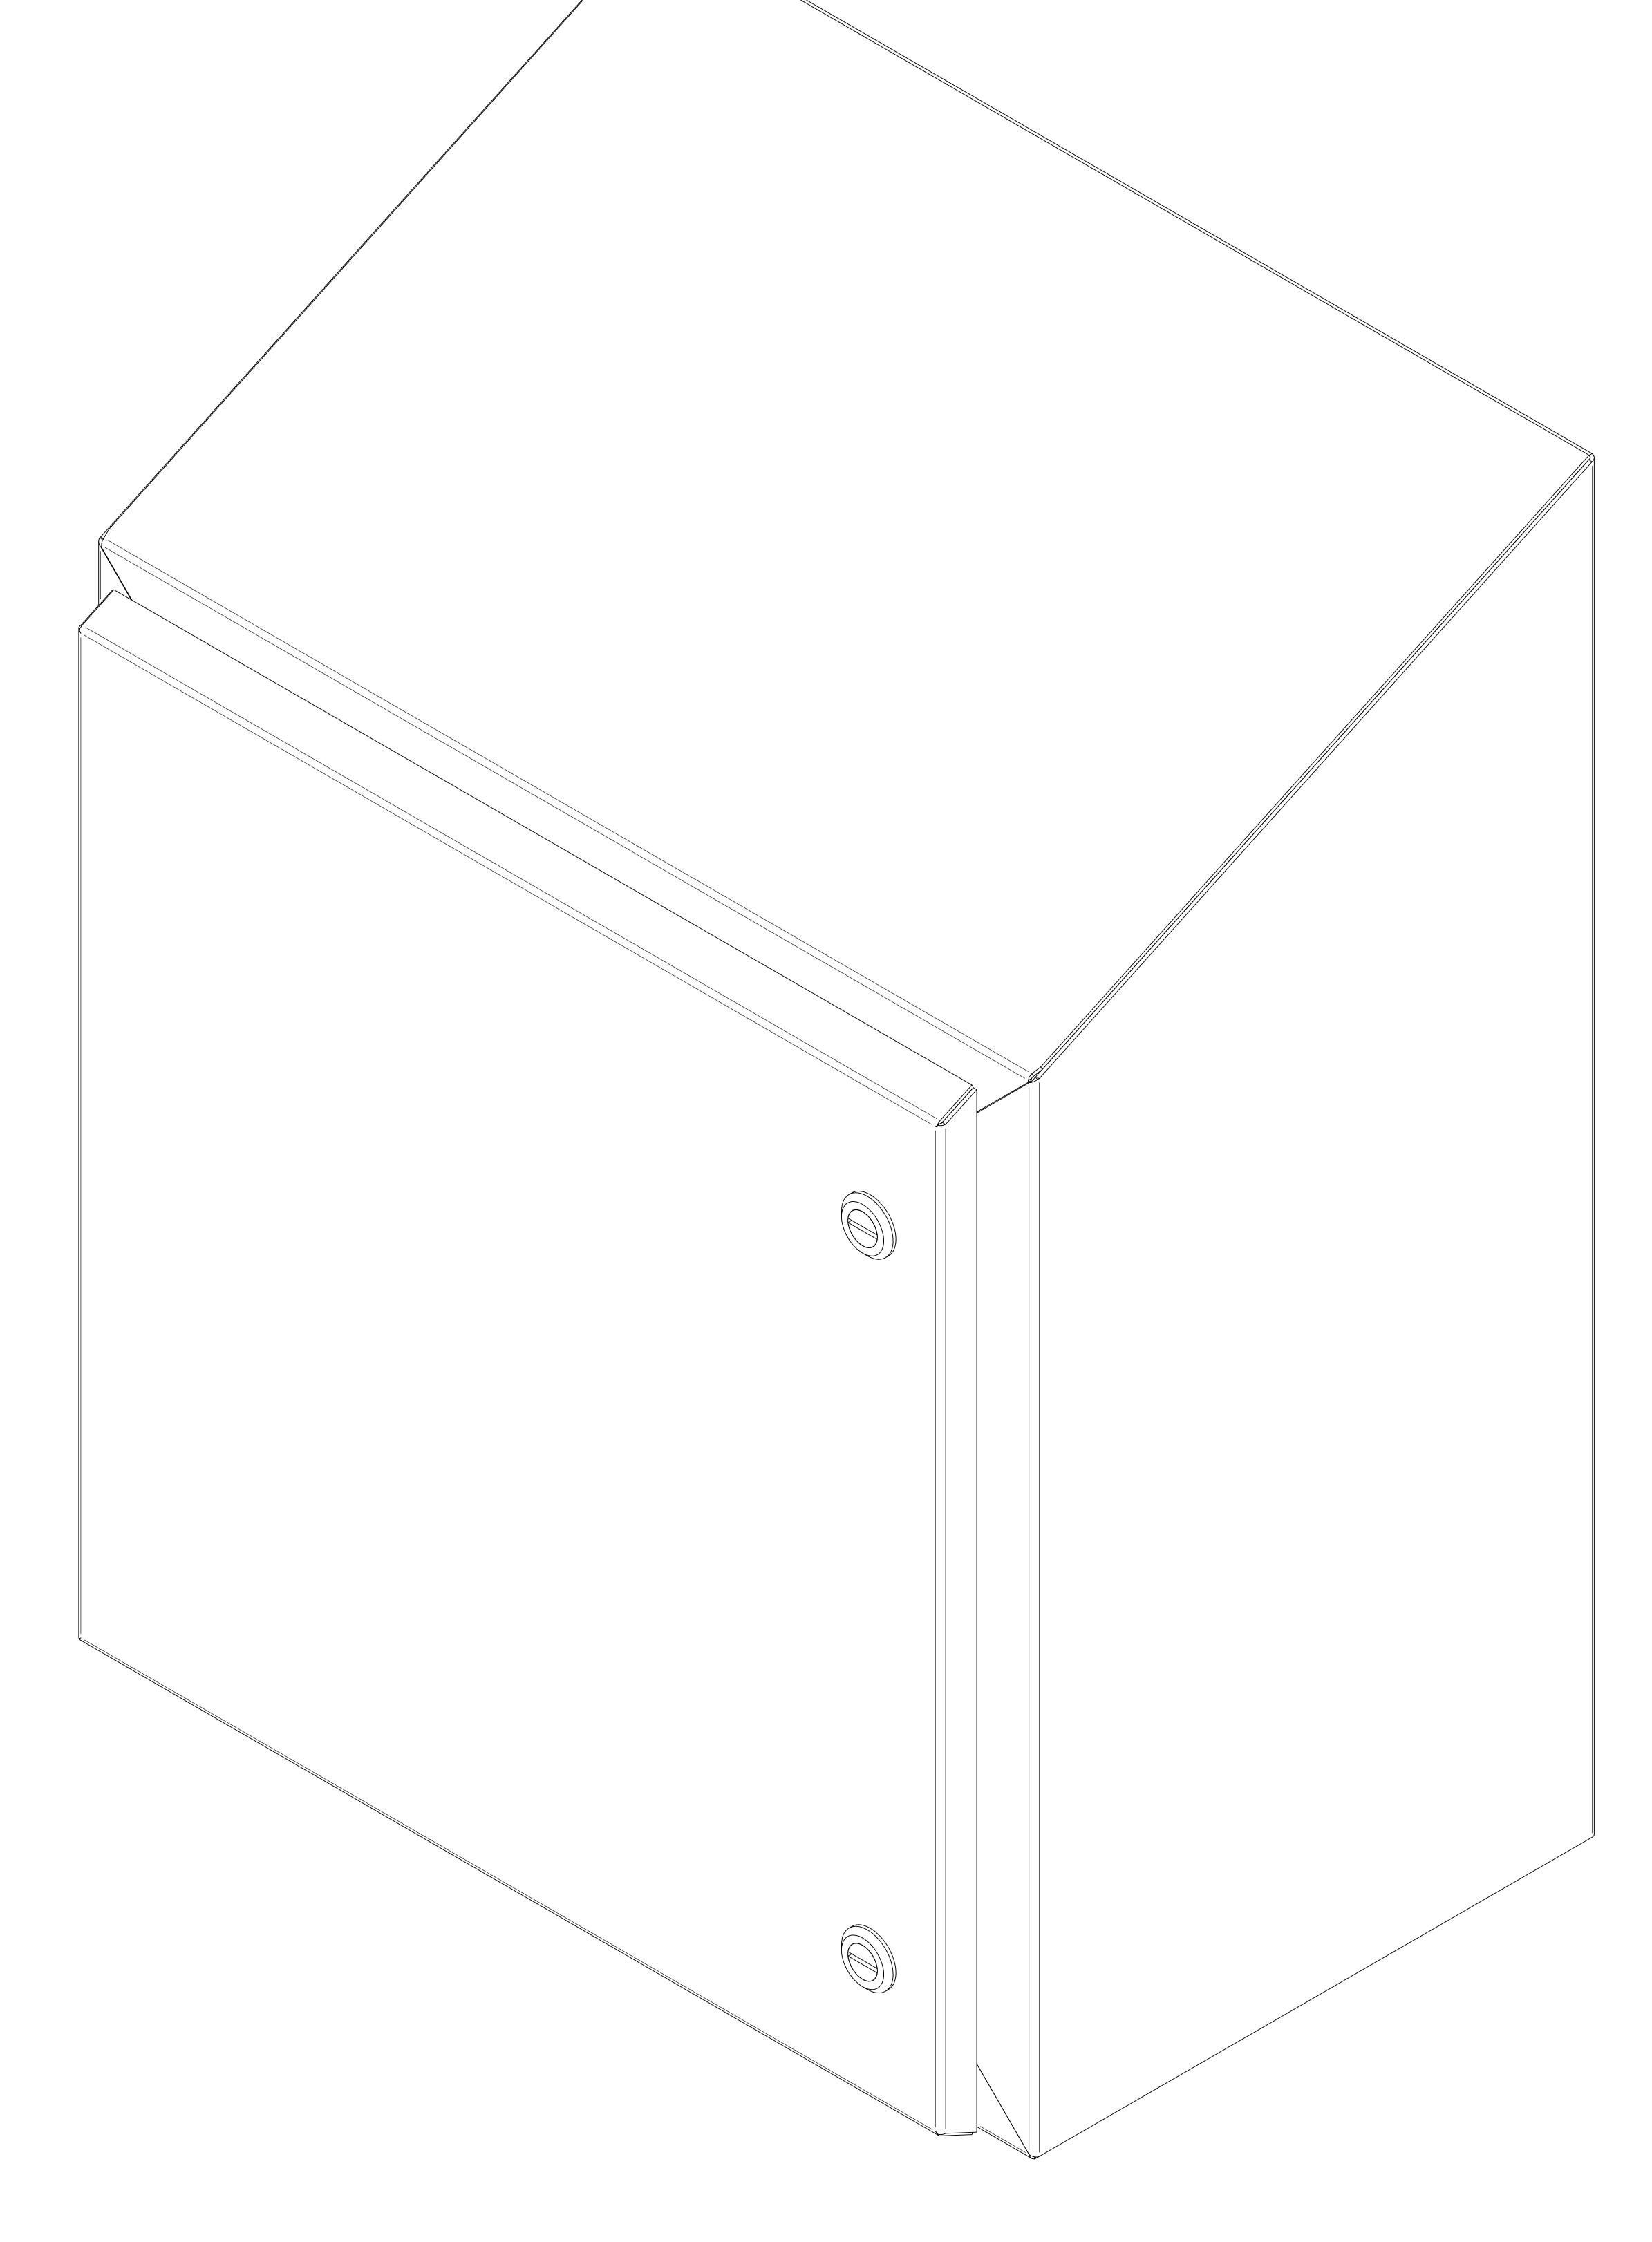

## PART No. HWST202012SS

for more information visit www.hammondmfg.com

Data subject to change without notice

Isometric drawing Not to Scale

TOP VIEW

FRONT VIEW

RIGHT SIDE VIEW

BOTTOM VIEW