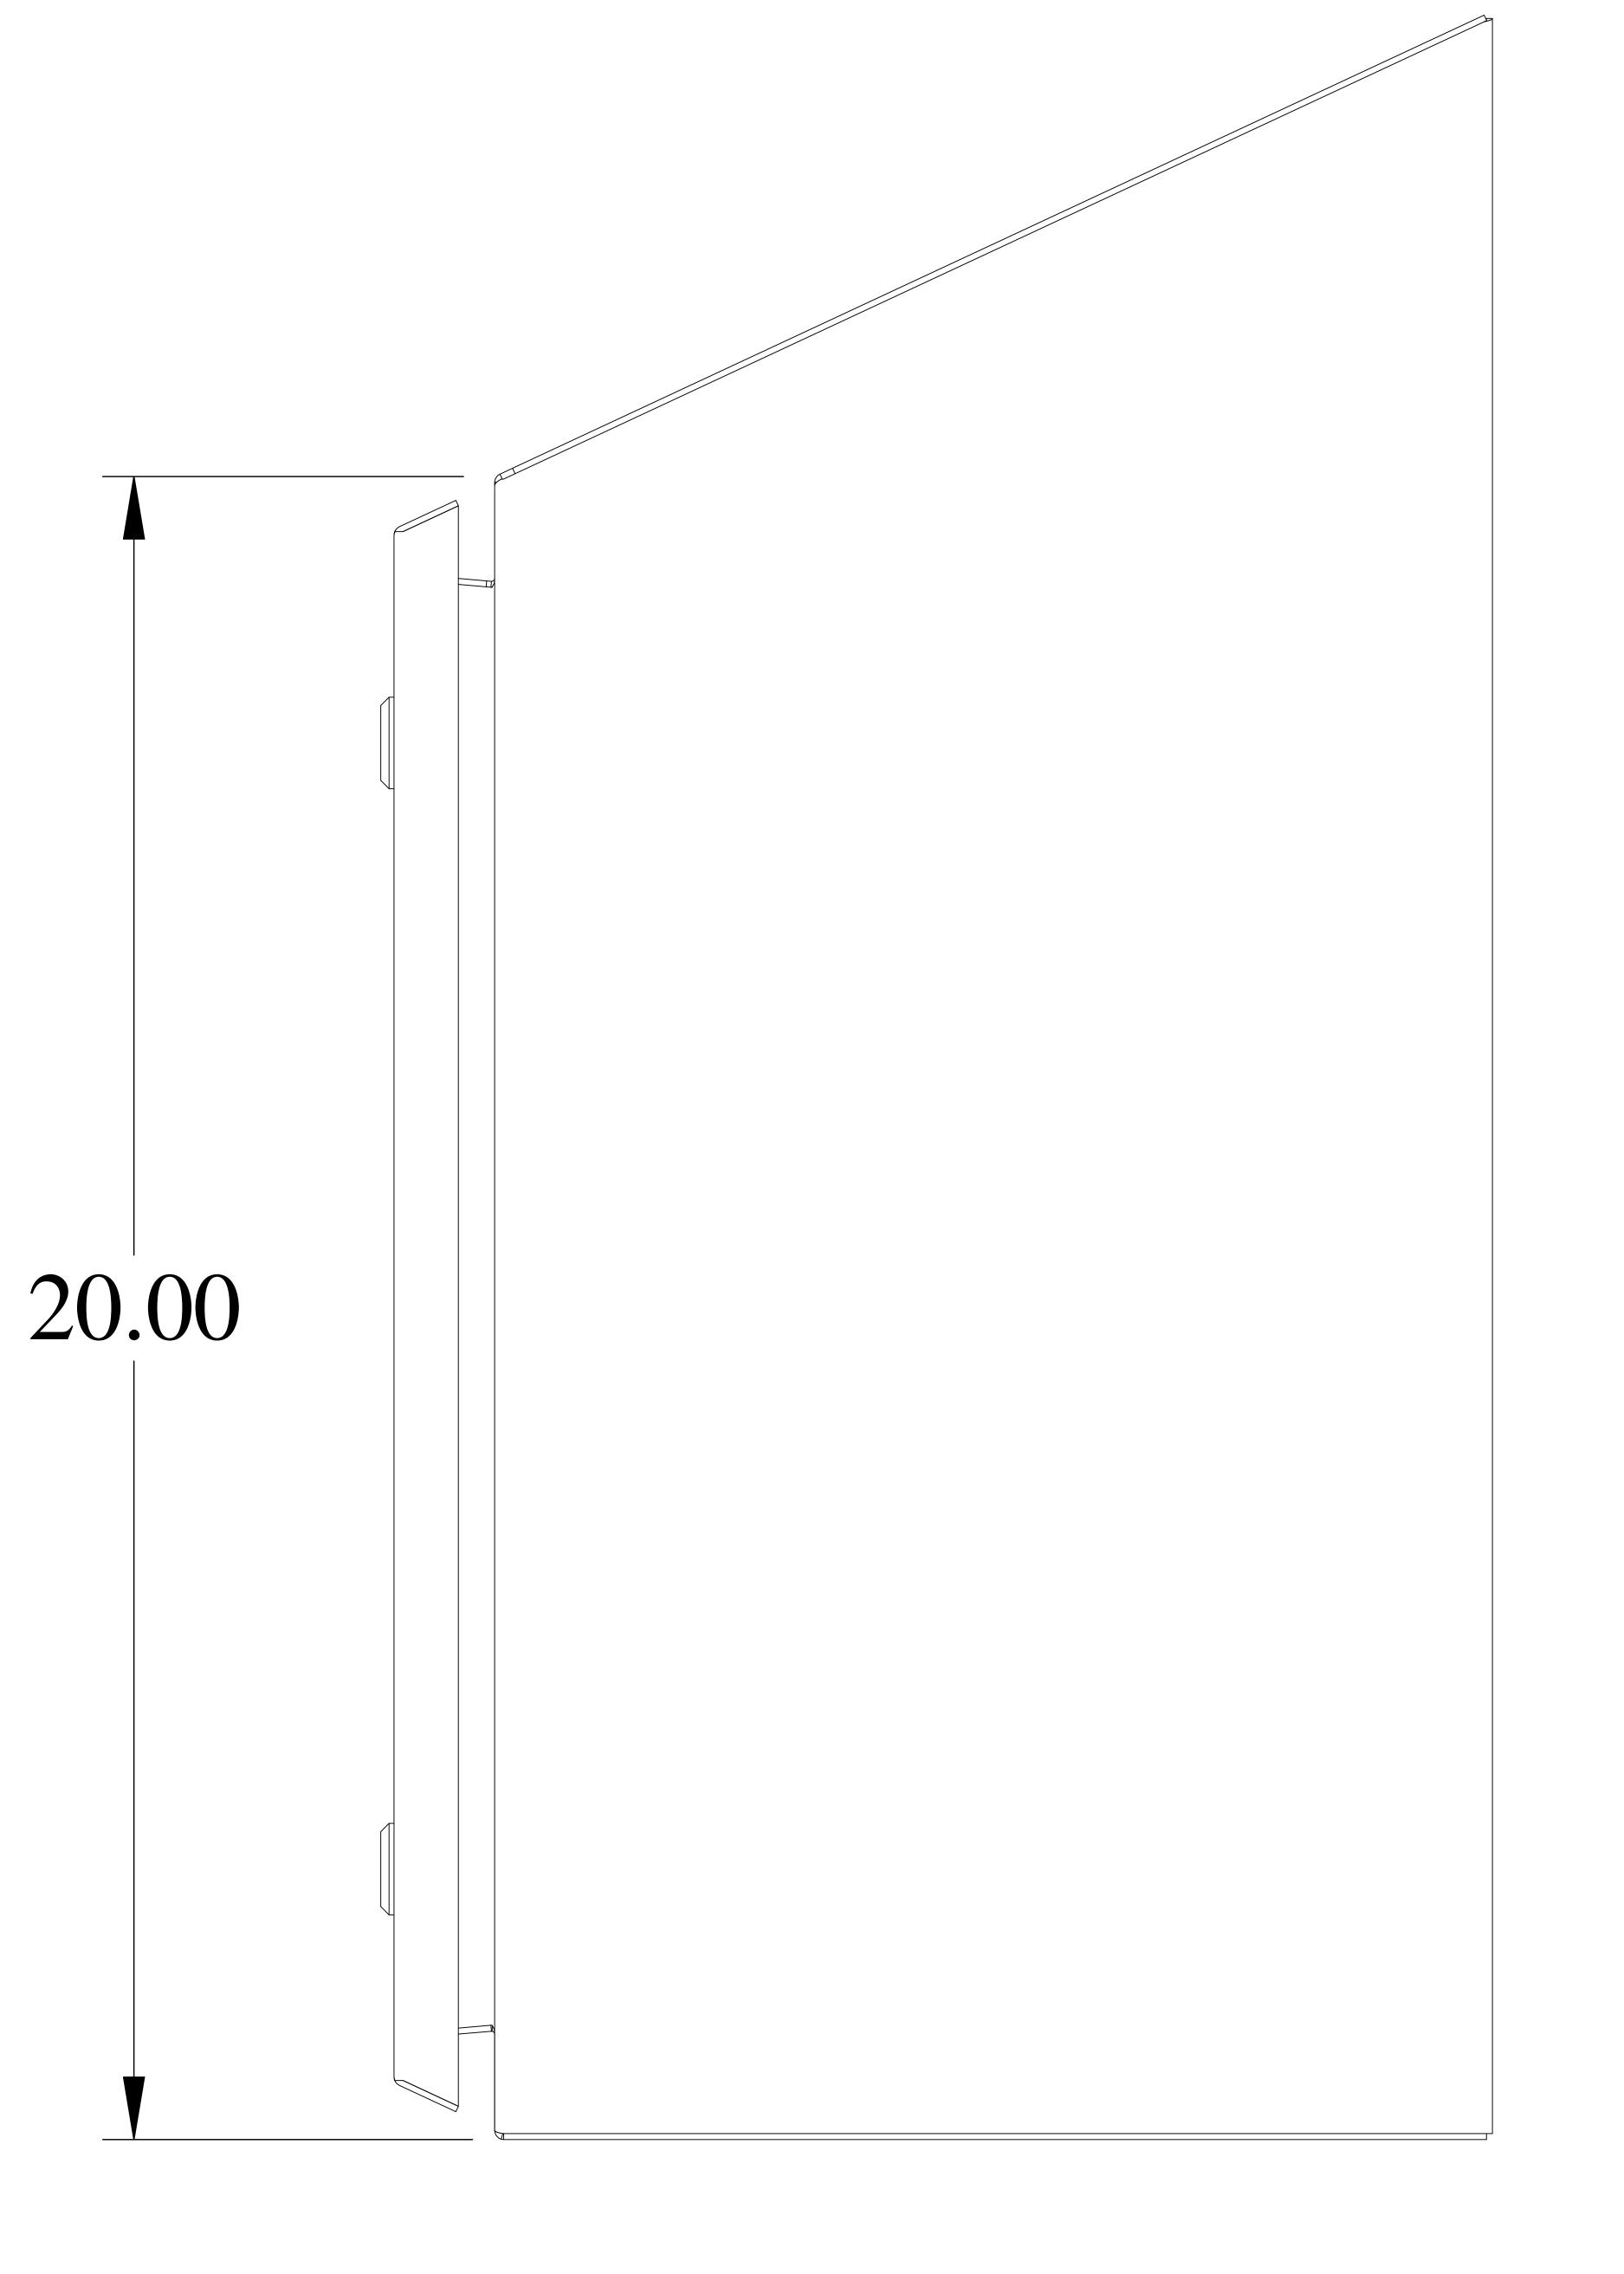

## PART No. HWST202012SS

for more information visit www.hammondmfg.com

Data subject to change without notice

Isometric drawing Not to Scale

TOP VIEW

FRONT VIEW

RIGHT SIDE VIEW

BOTTOM VIEW