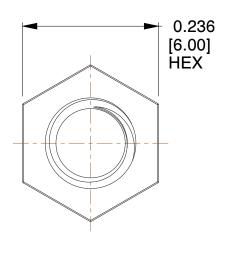

M2141-4007-AL

COMPONENT

6 MM HEX MALE-FEMALE STANDOFF

| STANDOFFS |        |  |  |  |
|-----------|--------|--|--|--|
|           | SCALE  |  |  |  |
|           | 6.00   |  |  |  |
| OFFS      | SHEET  |  |  |  |
|           | 1 of 1 |  |  |  |