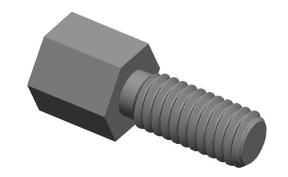

M2141-4007-AL

COMPONENT

6 MM HEX MALE-FEMALE STANDOFF

| STANDOFFS |        |  |  |  |
|-----------|--------|--|--|--|
|           | SCALE  |  |  |  |
|           | 6.00   |  |  |  |
| OFFS      | SHEET  |  |  |  |
|           | 1 of 1 |  |  |  |