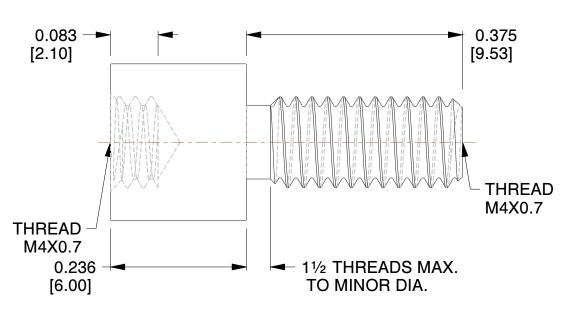

M2141-4007-AL

COMPONENT

6 MM HEX MALE-FEMALE STANDOFF

| STANDOFFS |        |  |  |  |
|-----------|--------|--|--|--|
|           | SCALE  |  |  |  |
|           | 6.00   |  |  |  |
| OFFS      | SHEET  |  |  |  |
|           | 1 of 1 |  |  |  |